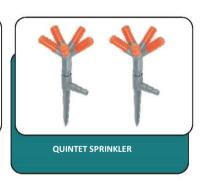

#### **SPRINKLERS AND FITTINGS**



ATMACA ANGLED SPRINKLER HEAD



KARTAL IMPACT LARGE SPRINKLER



ROKET 65 WITH TRANSMISSION 2.5"



ROKET MT - WITH ONE TRANSMISSION 2"



ROKET 55 WITH TRANSMISSION 2"



**ROKET 40 WITH TRANSMISSION 2"** 



ROKET 60 WITH TRANSMISSION 2.5"



**ROKET 50 WITH TRANSMISSION 2"** 



ROKET HOBA WITH TRANSMISSION 1.5"



**ROKET 30 WITH TRANSMISSION 1.5"** 



CAMLOCK CONNECTOR :1.5"-2"-D:2"



FOUR BEARING TRUSS VERTICAL STAND 2.5"x2" – 2.5"X2.5"



TRIPOD L STAND 2.5"x2" – 2.5"X2.5"



TRIPOD HEIGHT-ADJUSTED STAND 1.5" 50CM - 100 CM - 150 CM



FOUR BEARING VERTICAL STAND
2.5"x2" - 2.5"X2.5"



TRIPOD HEIGHT-ADJUSTED STAND 1"50CM-100 CM-150 CM



ATILGAN ANGLED SPRINKLER HEAD 1.5"







#### **SPRINKLERS AND FITTINGS**































GARDEN IRRIGATION EQUIPMENT











### **GARDEN IRRIGATION EQUIPMENT**











































#### **GARDEN IRRIGATION EQUIPMENT**











































# **GARDEN IRRIGATION EQUIPMENT**



QUARTET NOZZLE SET AUTOMATIC ½" ¾"



**AUTOMATIC CONNECTION** 



AUTOMATIC TWO-WAY INTER-CONNECTION ATTACHMENT



AUTOMATIC THREE-WAY INTER-CONNECTION
ATTACHMENT



AUTOMATIC CONNECTION (WATER STOP) ½" ¾"



DUAL DISTRIBUTOR 1" ½" 3/4"



QUARTET DISTRIBUTOR 1" ½" ¾"



AUTOMATIC FAUCET CONNECTION FEMALE



AUTOMATIC FAUCET CONNECTION FEMALE

½" 3/4"



AUTOMATIC, CLAMPED FAUCET CONNECTION



AUTOMATIC FAUCET CONNECTION MALE



AUTOMATIC FAUCET CONNECTION MALE ½" ¾"



HOSE ATTACHMENT ½" ¾"



SPRAYER SET AUTOMATIC ½"
¾"



FUNCTIONAL SPRAYER AUTOMATIC  $