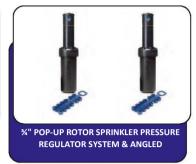

E SET AUTOMATIC ½" ¾"



**AUTOMATIC CONNECTION** 



AUTOMATIC TWO-WAY INTER-CONNECTION ATTACHMENT



AUTOMATIC THREE-WAY INTER-CONNECTION
ATTACHMENT



AUTOMATIC CONNECTION (WATER STOP) ½" ¾"



DUAL DISTRIBUTOR 1" ½" 3/4"



QUARTET DISTRIBUTOR 1" ½" ¾"



AUTOMATIC FAUCET CONNECTION FEMALE



AUTOMATIC FAUCET CONNECTION FEMALE

½" 3/4"



AUTOMATIC, CLAMPED FAUCET CONNECTION



AUTOMATIC FAUCET CONNECTION MALE



AUTOMATIC FAUCET CONNECTION MALE ½" ¾"



HOSE ATTACHMENT ½" ¾"



SPRAYER SET AUTOMATIC ½"
¾"



FUNCTIONAL SPRAYER AUTOMATIC  $\frac{1}{2}$ "  $\frac{3}{4}$ "



FUNCTIONAL SPRAYER SET AUTOMATIC ½" ¾"



AUTOMATIC SPRAYER STRAINER ½"



AUTOMATIC SPRAYER
STRAINER SET ¾"



SPRINKLER HEAD (CARBON PACKAGING)



#### **AUTOMATIC IRRIGATION SYSTEMS & LANDSCAPING PRODUCTS**