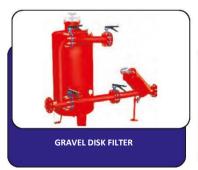

VALVE** 





#### **DRIP-FIT DRIP PIPE FITTINGS**











































#### **DRIP-FIT DRIP PIPE FITTINGS**











































#### **DRIP-FIT DRIP PIPE FITTINGS**



































DISCHARGE RELIEF VALVE



#### **PVC VALVE AND MINI SPRINKLER**











































#### **GALVANIZED AND CAST FITTINGS**



WRENCH FLAT GALVANIZED RECEIVING HOSE CONNECTORS



CONNECTOR



GALVANIZED DIRECT PASSING HOSE CONNECTOR



**GALVANIZED FERTILIZATION ADAPTERS** 



**GALVANIZED SLEEVE COUPLING** 



GALVANIZED GOOSE-NECKS







CAST TEE















IRON SINGLE RUN FLANGE





FILTER PLATE FLAP



# GALVANIZED AND CAST FITTINGS







IMPORTED
GALVANIZED
FITTINGS













METAL FILTER AND SYSTEMS

















#### **METAL FILTER AND SYSTEMS**

































#### **LOCKED CONNECTION FITTINGS**











#### **LOCKED CONNECTION FITTINGS**

















# **PLASTIC FILTERS**

WITH GALVANIZED CLAMP OPTION























#### **VALVE GROUP**











**PVC FITTINGS** 



























#### **PVC FITTINGS**



















ADAPTER (F)























C.B.: COHESIVE BELL-MOUTH



#### **PVC FITTINGS**

















#### **IMPORTED FITTINGS**



















#### **SPRINKLERS AND FITTINGS**



ATMACA ANGLED SPRINKLER HEAD



KARTAL IMPACT LARGE SPRINKLER



ROKET 65 WITH TRANSMISSION 2.5"



ROKET MT - WITH ONE TRANSMISSION 2"



ROKET 55 WITH TRANSMISSION 2"



**ROKET 40 WITH TRANSMISSION 2"** 



ROKET 60 WITH TRANSMISSION 2.5"



**RO