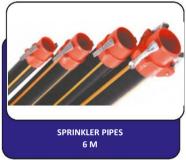

# **DRIP PIPES**









# **SPRINKLER PIPES/FITTINGS**



























# **SPRINKLER PIPES/FITTINGS**



































#### **GREENLINE COUPLINGS**

































GREENLINE METAL COUPLINGS









#### **IRRIGATION HOSES**





































**GREENLINE SOCKET COLLARS** 

















EXTERNAL THREADED – INTERNAL THREADED



XTERNAL THREADED – INTERNAL THREADED













































# GREENLINE DRIP PIPE FITTINGS































































RING ATTACHMENT



NUT ATTACHMENT



RING BLIND TAP



SEALED RINGED OUTLET NIPPLE



SEALED OUTLET DOG NIPPLE



**NUT OUTLET NIPPLE** 



LAY FLAT OUTLET







LAY FLAT NUT OUTLET



CONICAL GASKET - ROUND GASKET





# **DRIP-FIT DRIP PIPE FITTINGS**





BALL-TYPE MINI VALVE