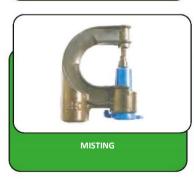

*GALVANIZED FERTILIZATION ADAPTERS** 



**GALVANIZED SLEEVE COUPLING** 



GALVANIZED GOOSE-NECKS







CAST TEE















IRON SINGLE RUN FLANGE





FILTER PLATE FLAP



# GALVANIZED AND CAST FITTINGS







IMPORTED
GALVANIZED
FITTINGS













METAL FILTER AND SYSTEMS

















#### **METAL FILTER AND SYSTEMS**

































#### **LOCKED CONNECTION FITTINGS**











#### **LOCKED CONNECTION FITTINGS**

















# **PLASTIC FILTERS**

WITH GALVANIZED CLAMP OPTION























#### **VALVE GROUP**











**PVC FITTINGS** 



























#### **PVC FITTINGS**



















ADAPTER (F)























C.B.: COHESIVE BELL-MOUTH



#### **PVC FITTINGS**

















#### **IMPORTED FITTINGS**



















#### **SPRINKLERS AND FITTINGS**



ATMACA ANGLED SPRINKLER HEAD



KARTAL IMPACT LARGE SPRINKLER



ROKET 65 WITH TRANSMISSION 2.5"



ROKET MT - WITH ONE TRANSMISSION 2"



ROKET 55 WITH TRANSMISSION 2"



**ROKET 40 WITH TRANSMISSION 2"** 



ROKET 60 WITH TRANSMISSION 2.5"



**ROKET 50 WITH TRANSMISSION 2"** 



ROKET HOBA WITH TRANSMISSION 1.5"



**ROKET 30 WITH TRANSMISSION 1.5"** 



CAMLOCK CONNECTOR :1.5"-2"-D:2"



FOUR BEARING TRUSS VERTICAL STAND 2.5"x2" – 2.5"X2.5"



TRIPOD L STAND 2.5"x2" – 2.5"X2.5"



TRIPOD HEIGHT-ADJUSTED STAND 1.5" 50CM - 100 CM - 150 CM



FOUR BEARING VERTICAL STAND
2.5"x2" - 2.5"X2.5"



TRIPOD HEIGHT-ADJUSTED STAND 1"50CM-100 CM-150 CM



ATILGAN ANGLED SPRINKLER HEAD 1.5"







#### **SPRINKLERS AND FITTINGS**