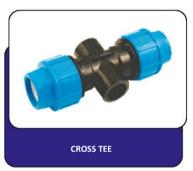

# **DRIP PIPES**









# **SPRINKLER PIPES/FITTINGS**



























# **SPRINKLER PIPES/FITTINGS**



































#### **GREENLINE COUPLINGS**

































GREENLINE METAL COUPLINGS









#### **IRRIGATION HOSES**





































**GREENLINE SOCKET COLLARS** 

















EXTERNAL THREADED – INTERNAL THREADED



XTERNAL THREADED – INTERNAL THREADED













































# GREENLINE DRIP PIPE FITTINGS































































RING ATTACHMENT



NUT ATTACHMENT



RING BLIND TAP



SEALED RINGED OUTLET NIPPLE



SEALED OUTLET DOG NIPPLE



**NUT OUTLET NIPPLE** 



LAY FLAT OUTLET







LAY FLAT NUT OUTLET



CONICAL GASKET - ROUND GASKET





# **DRIP-FIT DRIP PIPE FITTINGS**





BALL-TYPE MINI VALVE





BALL-TYPE SCREW VALVE



**BALL-TYPE DUAL MINI VALVE** 



**BALL-TYPE DUAL SCREW VALVE** 





#### **DRIP-FIT DRIP PIPE FITTINGS**