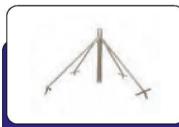

TRIPOD L STAND 2.5"x2" – 2.5"X2.5"

TRIPOD HEIGHT-ADJUSTED STAND 1.5" 50CM - 100 CM - 150 CM

FOUR BEARING VERTICAL STAND
2.5"x2" - 2.5"X2.5"

TRIPOD HEIGHT-ADJUSTED STAND 1"50CM-100 CM-150 CM

ATILGAN ANGLED SPRINKLER HEAD 1.5"