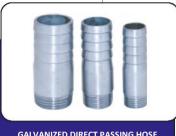

#### **GALVANIZED AND CAST FITTINGS**

WRENCH FLAT GALVANIZED RECEIVING HOSE CONNECTORS

CONNECTOR

GALVANIZED DIRECT PASSING HOSE CONNECTOR

**GALVANIZED FERTILIZATION ADAPTERS** 

**GALVANIZED SLEEVE COUPLING** 