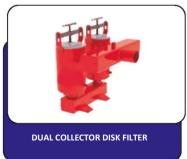

EW VALVE** 





#### **DRIP-FIT DRIP PIPE FITTINGS**











































#### **DRIP-FIT DRIP PIPE FITTINGS**











































#### **DRIP-FIT DRIP PIPE FITTINGS**



































DISCHARGE RELIEF VALVE



#### **PVC VALVE AND MINI SPRINKLER**











































#### **GALVANIZED AND CAST FITTINGS**



WRENCH FLAT GALVANIZED RECEIVING HOSE CONNECTORS



CONNECTOR



GALVANIZED DIRECT PASSING HOSE CONNECTOR



**GALVANIZED FERTILIZATION ADAPTERS** 



**GALVANIZED SLEEVE COUPLING** 



GALVANIZED GOOSE-NECKS







CAST TEE















IRON SINGLE RUN FLANGE





FILTER PLATE FLAP



# GALVANIZED AND CAST FITTINGS







IMPORTED
GALVANIZED
FITTINGS













METAL FILTER AND SYSTEMS

















#### **METAL FILTER AND SYSTEMS**

































#### **LOCKED CONNECTION FITTINGS**











#### **LOCKED CONNECTION FITTINGS**

















# **PLASTIC FILTERS**

WITH GALVANIZED CLAMP OPTION























#### **VALVE GROUP**











**PVC FITTINGS** 



























#### **PVC FITTINGS**



















ADAPTER (F)























C.B.: COHESIVE BELL-MOUTH



#### **PVC FITTINGS**

















#### **IMPORTED FITTINGS**



















#### **SPRINKLERS AND FITTINGS**



ATMACA ANGLED SPRINKLER HEAD



KARTAL IMPACT LARGE SPRINKLER



ROKET 65 WITH TRANSMISSION 2.5"



ROKET MT - WITH ONE TRANSMISSION 2"



ROKET 55 WITH TRANSMISSION 2"



**ROKET 40 WITH TRANSMISSION 2"** 



ROKET 60 WITH TRANSMISSION 2.5"



**