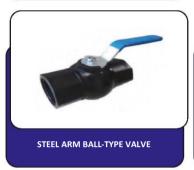

# GREENLINE DRIP PIPE FITTINGS































































RING ATTACHMENT



NUT ATTACHMENT



RING BLIND TAP



SEALED RINGED OUTLET NIPPLE



SEALED OUTLET DOG NIPPLE



**NUT OUTLET NIPPLE** 



LAY FLAT OUTLET







LAY FLAT NUT OUTLET



CONICAL GASKET - ROUND GASKET





# **DRIP-FIT DRIP PIPE FITTINGS**





BALL-TYPE MINI VALVE





BALL-TYPE SCREW VALVE



**BALL-TYPE DUAL MINI VALVE** 



**BALL-TYPE DUAL SCREW VALVE** 





#### **DRIP-FIT DRIP PIPE FITTINGS**











































#### **DRIP-FIT DRIP PIPE FITTINGS**











































#### **DRIP-FIT DRIP PIPE FITTINGS**



































DISCHARGE RELIEF VALVE



#### **PVC VALVE AND MINI SPRINKLER**











































#### **GALVANIZED AND CAST FITTINGS**



WRENCH FLAT GALVANIZED RECEIVING HOSE CONNECTORS



CONNECTOR



GALVANIZED DIRECT PASSING HOSE CONNECTOR



**GALVANIZED FERTILIZATION ADAPTERS** 



**GALVANIZED SLEEVE COUPLING** 



GALVANIZED GOOSE-NECKS







CAST TEE















IRON SINGLE RUN FLANGE





FILTER PLATE FLAP



# GALVANIZED AND CAST FITTINGS







IMPORTED
GALVANIZED
FITTINGS













METAL FILTER AND SYSTEMS

















#### **METAL FILTER AND SYSTEMS**

































#### **LOCKED CONNECTION FITTINGS**











#### **LOCKED CONNECTION FITTINGS**

















# **PLASTIC FILTERS**

WITH GALVANIZED CLAMP OPTION























#### **VALVE GROUP**











**PVC FITTINGS**