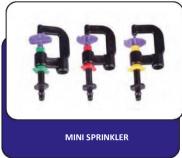

**GREENLINE SOCKET COLLARS** 

















EXTERNAL THREADED – INTERNAL THREADED



XTERNAL THREADED – INTERNAL THREADED













































# GREENLINE DRIP PIPE FITTINGS































































RING ATTACHMENT



NUT ATTACHMENT



RING BLIND TAP



SEALED RINGED OUTLET NIPPLE



SEALED OUTLET DOG NIPPLE



**NUT OUTLET NIPPLE** 



LAY FLAT OUTLET







LAY FLAT NUT OUTLET



CONICAL GASKET - ROUND GASKET





# **DRIP-FIT DRIP PIPE FITTINGS**





BALL-TYPE MINI VALVE





BALL-TYPE SCREW VALVE



**BALL-TYPE DUAL MINI VALVE** 



**BALL-TYPE DUAL SCREW VALVE** 





#### **DRIP-FIT DRIP PIPE FITTINGS**











































#### **DRIP-FIT DRIP PIPE FITTINGS**











































#### **DRIP-FIT DRIP PIPE FITTINGS**



































DISCHARGE RELIEF VALVE



#### **PVC VALVE AND MINI SPRINKLER**











































#### **GALVANIZED AND CAST FITTINGS**



WRENCH FLAT GALVANIZED RECEIVING HOSE CONNECTORS



CONNECTOR



GALVANIZED DIRECT PASSING HOSE CONNECTOR



**GALVANIZED FERTILIZATION ADAPTERS** 



**GALVANIZED SLEEVE COUPLING** 



GALVANIZED GOOSE-NECKS







CAST TEE















IRON SINGLE RUN FLANGE





FILTER PLATE FLAP



# GALVANIZED AND CAST FITTINGS







IMPORTED
GALVANIZED
FITTINGS













METAL FILTER AND SYSTEMS

















#### **METAL FILTER AND SYSTEMS**

































#### **LOCKED CONNECTION FITTINGS**











#### **LOCKED CONNECTIO