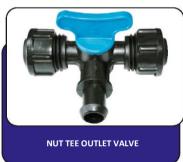

# **DRIP-FIT DRIP PIPE FITTINGS**

BALL-TYPE MINI VALVE

BALL-TYPE SCREW VALVE

**BALL-TYPE DUAL MINI VALVE** 

**BALL-TYPE DUAL SCREW VALVE** 