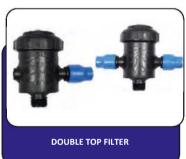

# GREENLINE DRIP PIPE FITTINGS































































RING ATTACHMENT



NUT ATTACHMENT



RING BLIND TAP



SEALED RINGED OUTLET NIPPLE



SEALED OUTLET DOG NIPPLE



**NUT OUTLET NIPPLE** 



LAY FLAT OUTLET







LAY FLAT NUT OUTLET



CONICAL GASKET - ROUND GASKET





# **DRIP-FIT DRIP PIPE FITTINGS**





BALL-TYPE MINI VALVE





BALL-TYPE SCREW VALVE



**BALL-TYPE DUAL MINI VALVE** 



**BALL-TYPE DUAL SCREW VALVE** 





#### **DRIP-FIT DRIP PIPE FITTINGS**











































#### **DRIP-FIT DRIP PIPE FITTINGS**











































#### **DRIP-FIT DRIP PIPE FITTINGS**



































DISCHARGE RELIEF VALVE



#### **PVC VALVE AND MINI SPRINKLER**











































#### **GALVANIZED AND CAST FITTINGS**



WRENCH FLAT GALVANIZED RECEIVING HOSE CONNECTORS



CONNECTOR



GALVANIZED DIRECT PASSING HOSE CONNECTOR



**GALVANIZED FERTILIZATION ADAPTERS** 



**GALVANIZED SLEEVE COUPLING** 



GALVANIZED GOOSE-NECKS







CAST TEE















IRON SINGLE RUN FLANGE





FILTER PLATE FLAP



# GALVANIZED AND CAST FITTINGS







IMPORTED
GALVANIZED
FITTINGS













METAL FILTER AND SYSTEMS

















#### **METAL FILTER AND SYSTEMS**

































#### **LOCKED CONNECTION FITTINGS**











#### **LOCKED CONNECTION FITTINGS**

















# **PLASTIC FILTERS**

WITH GALVANIZED CLAMP OPTION























#### **VALVE GROUP**











**PVC FITTINGS** 



























###