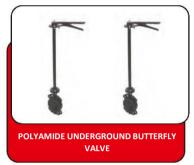

**PVC VALVE AND MINI SPRINKLER**











































#### **GALVANIZED AND CAST FITTINGS**



WRENCH FLAT GALVANIZED RECEIVING HOSE CONNECTORS



CONNECTOR



GALVANIZED DIRECT PASSING HOSE CONNECTOR



**GALVANIZED FERTILIZATION ADAPTERS** 



**GALVANIZED SLEEVE COUPLING** 



GALVANIZED GOOSE-NECKS







CAST TEE















IRON SINGLE RUN FLANGE





FILTER PLATE FLAP



# GALVANIZED AND CAST FITTINGS







IMPORTED
GALVANIZED
FITTINGS













METAL FILTER AND SYSTEMS

















#### **METAL FILTER AND SYSTEMS**

































#### **LOCKED CONNECTION FITTINGS**











#### **LOCKED CONNECTION FITTINGS**

















# **PLASTIC FILTERS**

WITH GALVANIZED CLAMP OPTION























#### **VALVE GROUP**











**PVC FITTINGS** 



























#### **PVC FITTINGS**



















ADAPTER (F)























C.B.: COHESIVE BELL-MOUTH



#### **PVC FITTINGS**

















#### **IMPORTED FITTINGS**



















#### **SPRINKLERS AND FITTINGS**



ATMACA ANGLED SPRINKLER HEAD



KARTAL IMPACT LARGE SPRINKLER



ROKET 65 WITH TRANSMISSION 2.5"



ROKET MT - WITH ONE TRANSMISSION 2"



ROKET 55 WITH TRANSMISSION 2"



**ROKET 40 WITH TRANSMISSION 2"** 



ROKET 60 WITH TRANSMISSION 2.5"



**ROKET 50 WITH TRANSMISSION 2"** 



ROKET HOBA WITH TRANSMISSION 1.5"



**ROKET 30 WITH TRANSMISSION 1.5"** 



CAMLOCK CONNECTOR :1.5"-2"-D:2"



FOUR BEARING TRUSS VERTICAL STAND 2.5"x2" – 2.5"X2.5"



TRIPOD L STAND 2.5"x2" – 2.5"X2.5"



TRIPOD HEIGHT-ADJUSTED STAND 1.5" 50C