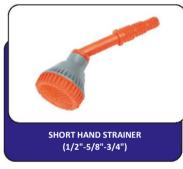

HOSE ATTACHMENT ½" ¾"

SPRAYER SET AUTOMATIC ½"
¾"

FUNCTIONAL SPRAYER AUTOMATIC  $\frac{1}{2}$ "  $\frac{3}{4}$ "

FUNCTIONAL SPRAYER SET AUTOMATIC ½" ¾"

AUTOMATIC SPRAYER STRAINER ½"

AUTOMATIC SPRAYER
STRAINER SET ¾"