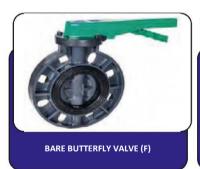

#### **VALVE GROUP**

**PVC FITTINGS** 

#### **PVC FITTINGS**

ADAPTER (F)

C.B.: COHESIVE BELL-MOUTH