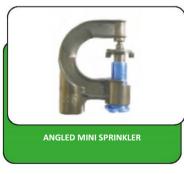

ALVANIZED FERTILIZATION ADAPTERS** 



**GALVANIZED SLEEVE COUPLING** 



GALVANIZED GOOSE-NECKS







CAST TEE















IRON SINGLE RUN FLANGE





FILTER PLATE FLAP



# GALVANIZED AND CAST FITTINGS







IMPORTED
GALVANIZED
FITTINGS













METAL FILTER AND SYSTEMS

















#### **METAL FILTER AND SYSTEMS**

































#### **LOCKED CONNECTION FITTINGS**











#### **LOCKED CONNECTION FITTINGS**

















# **PLASTIC FILTERS**

WITH GALVANIZED CLAMP OPTION























#### **VALVE GROUP**











**PVC FITTINGS** 



























#### **PVC FITTINGS**



















ADAPTER (F)























C.B.: COHESIVE BELL-MOUTH



#### **PVC FITTINGS**

















#### **IMPORTED FITTINGS**



















#### **SPRINKLERS AND FITTINGS**



ATMACA ANGLED SPRINKLER HEAD



KARTAL IMPACT LARGE SPRINKLER



ROKET 65 WITH TRANSMISSION 2.5"



ROKET MT - WITH ONE TRANSMISSION 2"



ROKET 55 WITH TRANSMISSION 2"



**ROKET 40 WITH TRANSMISSION 2"** 



ROKET 60 WITH TRANSMISSION 2.5"



**ROKET 50 WITH TRANSMISSION 2"** 



ROKET HOBA WITH TRANSMISSION 1.5"



**ROKET 30 WITH TRANSMISSION 1.5"** 



CAMLOCK CONNECTOR :1.5"-2"-D:2"



FOUR BEARING TRUSS VERTICAL STAND 2.5"x2" – 2.5"X2.5"



TRIPOD L STAND 2.5"x2" – 2.5"X2.5"



TRIPOD HEIGHT-ADJUSTED STAND 1.5" 50CM - 100 CM - 150 CM



FOUR BEARING VERTICAL STAND
2.5"x2" - 2.5"X2.5"



TRIPOD HEIGHT-ADJUSTED STAND 1"50CM-100 CM-150 CM



ATILGAN ANGLED SPRINKLER HEAD 1.5"







#### **SPRINKLERS AND FITTINGS**