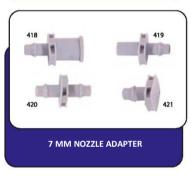

# **DRIP-FIT DRIP PIPE FITTINGS**

BALL-TYPE MINI VALVE

BALL-TYPE SCREW VALVE

**BALL-TYPE DUAL MINI VALVE** 

**BALL-TYPE DUAL SCREW VALVE** 

#### **DRIP-FIT DRIP PIPE FITTINGS**