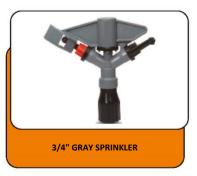

#### **SPRINKLERS AND FITTINGS**

ATMACA ANGLED SPRINKLER HEAD

KARTAL IMPACT LARGE SPRINKLER

ROKET 65 WITH TRANSMISSION 2.5"

ROKET MT - WITH ONE TRANSMISSION 2"

ROKET 55 WITH TRANSMISSION 2"

**ROKET 40 WITH TRANSMISSION 2"** 