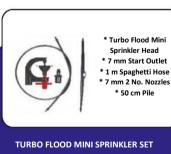

LINE DRIP PIPE FITTINGS































































RING ATTACHMENT



NUT ATTACHMENT



RING BLIND TAP



SEALED RINGED OUTLET NIPPLE



SEALED OUTLET DOG NIPPLE



**NUT OUTLET NIPPLE** 



LAY FLAT OUTLET







LAY FLAT NUT OUTLET



CONICAL GASKET - ROUND GASKET





# **DRIP-FIT DRIP PIPE FITTINGS**





BALL-TYPE MINI VALVE





BALL-TYPE SCREW VALVE



**BALL-TYPE DUAL MINI VALVE** 



**BALL-TYPE DUAL SCREW VALVE** 





#### **DRIP-FIT DRIP PIPE FITTINGS**











































#### **DRIP-FIT DRIP PIPE FITTINGS**











































#### **DRIP-FIT DRIP PIPE FITTINGS**



































DISCHARGE RELIEF VALVE



#### **PVC VALVE AND MINI SPRINKLER**











































#### **GALVANIZED AND CAST FITTINGS**



WRENCH FLAT GALVANIZED RECEIVING HOSE CONNECTORS



CONNECTOR



GALVANIZED DIRECT PASSING HOSE CONNECTOR



**GALVANIZED FERTILIZATION ADAPTERS** 



**GALVANIZED SLEEVE COUPLING** 



GALVANIZED GOOSE-NECKS







CAST TEE















IRON SINGLE RUN FLANGE





FILTER PLATE FLAP



# GALVANIZED AND CAST FITTINGS







IMPORTED
GALVANIZED
FITTINGS













METAL FILTER AND SYSTEMS

















#### **METAL FILTER AND SYSTEMS**

































#### **LOCKED CONNECTION FITTINGS**











#### **LOCKED CONNECTION FITTINGS**

















# **PLASTIC FILTERS**

WITH GALVANIZED CLAMP OPTION























#### **VALVE GROUP**











**PVC FITTINGS** 



























#### **PVC FITTINGS**