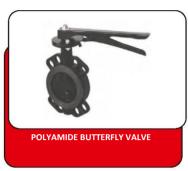

# **PVC VALVE AND MINI SPRINKLER**











































#### **GALVANIZED AND CAST FITTINGS**



WRENCH FLAT GALVANIZED RECEIVING HOSE CONNECTORS



CONNECTOR



GALVANIZED DIRECT PASSING HOSE CONNECTOR



**GALVANIZED FERTILIZATION ADAPTERS** 



**GALVANIZED SLEEVE COUPLING** 



GALVANIZED GOOSE-NECKS







CAST TEE















IRON SINGLE RUN FLANGE





FILTER PLATE FLAP



# GALVANIZED AND CAST FITTINGS







IMPORTED
GALVANIZED
FITTINGS













METAL FILTER AND SYSTEMS

















#### **METAL FILTER AND SYSTEMS**

































#### **LOCKED CONNECTION FITTINGS**











#### **LOCKED CONNECTION FITTINGS**

















# **PLASTIC FILTERS**

WITH GALVANIZED CLAMP OPTION























#### **VALVE GROUP**











**PVC FITTINGS** 



























#### **PVC FITTINGS**



















ADAPTER (F)























C.B.: COHESIVE BELL-MOUTH



#### **PVC FITTINGS**

















#### **IMPORTED FITTINGS**



















#### **SPRINKLERS AND FITTINGS**



ATMACA ANGLED SPRINKLER HEAD



KARTAL IMPACT LARGE SPRINKLER



ROKET 65 WITH TRANSMISSION 2.5"



ROKET MT - WITH ONE TRANSMISSION 2"



ROKET 55 WITH TRANSMISSION 2"



**ROKET 40 WITH TRANSMISSION 2"** 



ROKET 60 WITH TRANSMISSION 2.5"



**ROKET 50 WITH TRANSMISSION 2"** 



ROKET HOBA WITH TRANSMISSION 1.5"



**ROKET 30 WITH TRANSMISSION 1.5"** 



CAMLOCK CONNECTOR :1.5"-2"-D:2"



FOUR BEARING TRUSS VERTICAL STAND 2.5"x2" – 2.5"X2.5"



TRIPOD L STAND 2.5"x2" – 2.5"X2.5"



TRIPOD HEIGHT-ADJUSTED STAND 1.5" 5