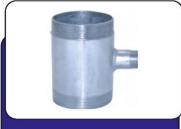

#### **GALVANIZED AND CAST FITTINGS**

WRENCH FLAT GALVANIZED RECEIVING HOSE CONNECTORS

CONNECTOR

GALVANIZED DIRECT PASSING HOSE CONNECTOR

**GALVANIZED FERTILIZATION ADAPTERS** 

**GALVANIZED SLEEVE COUPLING** 