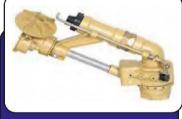

#### **SPRINKLERS AND FITTINGS**

ATMACA ANGLED SPRINKLER HEAD

KARTAL IMPACT LARGE SPRINKLER

ROKET 65 WITH TRANSMISSION 2.5"

ROKET MT - WITH ONE TRANSMISSION 2"

ROKET 55 WITH TRANSMISSION 2"

**ROKET 40 WITH TRANSMISSION 2"** 

ROKET 60 WITH TRANSMISSION 2.5"

**ROKET 50 WITH TRANSMISSION 2"** 

ROKET HOBA WITH TRANSMISSION 1.5"

**ROKET 30 WITH TRANSMISSION 1.5"** 

CAMLOCK CONNECTOR :1.5"-2"-D:2"

FOUR BEARING TRUSS VERTICAL STAND 2.5"x2" – 2.5"X2.5"