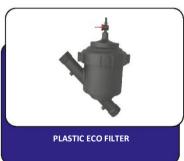

DISCHARGE RELIEF VALVE



#### **PVC VALVE AND MINI SPRINKLER**











































#### **GALVANIZED AND CAST FITTINGS**



WRENCH FLAT GALVANIZED RECEIVING HOSE CONNECTORS



CONNECTOR



GALVANIZED DIRECT PASSING HOSE CONNECTOR



**GALVANIZED FERTILIZATION ADAPTERS** 



**GALVANIZED SLEEVE COUPLING** 



GALVANIZED GOOSE-NECKS







CAST TEE















IRON SINGLE RUN FLANGE





FILTER PLATE FLAP



# GALVANIZED AND CAST FITTINGS







IMPORTED
GALVANIZED
FITTINGS













METAL FILTER AND SYSTEMS

















#### **METAL FILTER AND SYSTEMS**

































#### **LOCKED CONNECTION FITTINGS**











#### **LOCKED CONNECTION FITTINGS**

















# **PLASTIC FILTERS**

WITH GALVANIZED CLAMP OPTION























#### **VALVE GROUP**











**PVC FITTINGS** 



























#### **PVC FITTINGS**



















ADAPTER (F)























C.B.: COHESIVE BELL-MOUTH



#### **PVC FITTINGS**

















#### **IMPORTED FITTINGS**



















#### **SPRINKLERS AND FITTINGS**



ATMACA ANGLED SPRINKLER HEAD



KARTAL IMPACT LARGE SPRINKLER



ROKET 65 WITH TRANSMISSION 2.5"



ROKET MT - WITH ONE TRANSMISSION 2"



ROKET 55 WITH TRANSMISSION 2"



**ROKET 40 WITH TRANSMISSION 2"** 



ROKET 60 WITH TRANSMISSION 2.5"



**ROKET 50 WITH TRANSMISSION 2"** 



ROKET HOBA WITH TRANSMISSION 1.5"



**ROKET 30 WITH TRANSMISSION 1.5"** 



CAMLOCK CONNECTOR :1.5"-2"-D:2"



FOUR BEARING TRUSS VERTICAL STAND 2.5"x2" – 2.5"X2.5"



TRIPOD L STAND 2.5"x2" – 2.5"X2