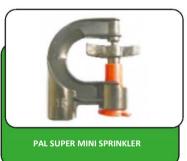

**GALVANIZED FERTILIZATION ADAPTERS** 



**GALVANIZED SLEEVE COUPLING** 



GALVANIZED GOOSE-NECKS







CAST TEE















IRON SINGLE RUN FLANGE





FILTER PLATE FLAP



# GALVANIZED AND CAST FITTINGS







IMPORTED
GALVANIZED
FITTINGS













METAL FILTER AND SYSTEMS

















#### **METAL FILTER AND SYSTEMS**

































#### **LOCKED CONNECTION FITTINGS**











#### **LOCKED CONNECTION FITTINGS**

















# **PLASTIC FILTERS**

WITH GALVANIZED CLAMP OPTION























#### **VALVE GROUP**











**PVC FITTINGS** 



























#### **PVC FITTINGS**



















ADAPTER (F)























C.B.: COHESIVE BELL-MOUTH



#### **PVC FITTINGS**

















#### **IMPORTED FITTINGS**



















#### **SPRINKLERS AND FITTINGS**



ATMACA ANGLED SPRINKLER HEAD



KARTAL IMPACT LARGE SPRINKLER



ROKET 65 WITH TRANSMISSION 2.5"



ROKET MT - WITH ONE TRANSMISSION 2"



ROKET 55 WITH TRANSMISSION 2"



**ROKET 40 WITH TRANSMISSION 2"** 



ROKET 60 WITH TRANSMISSION 2.5"



**ROKET 50 WITH TRANSMISSION 2"** 



ROKET HOBA WITH TRANSMISSION 1.5"



**ROKET 30 WITH TRANSMISSION 1.5"** 



CAMLOCK CONNECTOR :1.5"-2"-D:2"



FOUR BEARING TRUSS VERTICAL STAND 2.5"x2" – 2.5"X2.5"



TRIPOD L STAND 2.5"x2" – 2.5"X2.5"



TRIPOD HEIGHT-ADJUSTED STAND 1.5" 50CM - 100 CM - 150 CM



FOUR BEARING VERTICAL STAND
2.5"x2" - 2.5"X2.5"



TRIPOD HEIGHT-ADJUSTED STAND 1"50CM-100 CM-150 CM



ATILGAN ANGLED SPRINKLER HEAD 1.5"







#### **SPRINKLERS AND FITTINGS**