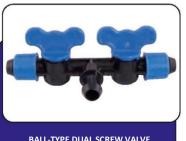

# **DRIP-FIT DRIP PIPE FITTINGS**

BALL-TYPE MINI VALVE

BALL-TYPE SCREW VALVE

**BALL-TYPE DUAL MINI VALVE** 

**BALL-TYPE DUAL SCREW VALVE** 