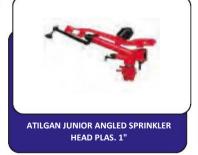

TRIPOD L STAND 2.5"x2" – 2.5"X2.5"

TRIPOD HEIGHT-ADJUSTED STAND 1.5" 50CM - 100 CM - 150 CM

FOUR BEARING VERTICAL STAND
2.5"x2" - 2.5"X2.5"

TRIPOD HEIGHT-ADJUSTED STAND 1"50CM-100 CM-150 CM

ATILGAN ANGLED SPRINKLER HEAD 1.5"