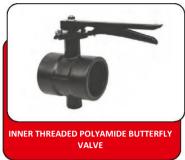

#### **PVC VALVE AND MINI SPRINKLER**











































#### **GALVANIZED AND CAST FITTINGS**



WRENCH FLAT GALVANIZED RECEIVING HOSE CONNECTORS



CONNECTOR



GALVANIZED DIRECT PASSING HOSE CONNECTOR



**GALVANIZED FERTILIZATION ADAPTERS** 



**GALVANIZED SLEEVE COUPLING** 



GALVANIZED GOOSE-NECKS







CAST TEE















IRON SINGLE RUN FLANGE





FILTER PLATE FLAP



# GALVANIZED AND CAST FITTINGS







IMPORTED
GALVANIZED
FITTINGS













METAL FILTER AND SYSTEMS

















#### **METAL FILTER AND SYSTEMS**

































#### **LOCKED CONNECTION FITTINGS**











#### **LOCKED CONNECTION FITTINGS**

















# **PLASTIC FILTERS**

WITH GALVANIZED CLAMP OPTION























#### **VALVE GROUP**











**PVC FITTINGS** 



























#### **PVC FITTINGS**



















ADAPTER (F)























C.B.: COHESIVE BELL-MOUTH



#### **PVC FITTINGS**

















#### **IMPORTED FITTINGS**



















#### **SPRINKLERS AND FITTINGS**



ATMACA ANGLED SPRINKLER HEAD



KARTAL IMPACT LARGE SPRINKLER



ROKET 65 WITH TRANSMISSION 2.5"



ROKET MT - WITH ONE TRANSMISSION 2"



ROKET 55 WITH TRANSMISSION 2"



**ROKET 40 WITH TRANSMISSION 2"** 



ROKET 60 WITH TRANSMISSION 2.5"



**ROKET 50 WITH TRANSMISSION 2"** 



ROKET HOBA WITH TRANSMISSION 1.5"



**ROKET 30 WITH TRANSMISSION 1.5"** 



CAMLOCK CONNECTOR :1.5"-2"-D:2"



FOUR BEARING TRUSS VERTICAL STAND 2.5"x2" – 2.5"X2.5"



TRIPOD L STAND 2.5"x2" – 2.5"X2.5"



TRIPOD HEIGHT-ADJUSTED STAND 1.