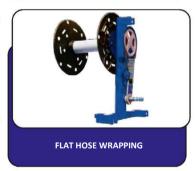

#### **DRIP-FIT DRIP PIPE FITTINGS**











































#### **DRIP-FIT DRIP PIPE FITTINGS**



































DISCHARGE RELIEF VALVE



#### **PVC VALVE AND MINI SPRINKLER**











































#### **GALVANIZED AND CAST FITTINGS**



WRENCH FLAT GALVANIZED RECEIVING HOSE CONNECTORS



CONNECTOR



GALVANIZED DIRECT PASSING HOSE CONNECTOR



**GALVANIZED FERTILIZATION ADAPTERS** 



**GALVANIZED SLEEVE COUPLING** 



GALVANIZED GOOSE-NECKS







CAST TEE















IRON SINGLE RUN FLANGE





FILTER PLATE FLAP



# GALVANIZED AND CAST FITTINGS







IMPORTED
GALVANIZED
FITTINGS













METAL FILTER AND SYSTEMS

















#### **METAL FILTER AND SYSTEMS**

































#### **LOCKED CONNECTION FITTINGS**











#### **LOCKED CONNECTION FITTINGS**

















# **PLASTIC FILTERS**

WITH GALVANIZED CLAMP OPTION























#### **VALVE GROUP**











**PVC FITTINGS** 



























#### **PVC FITTINGS**



















ADAPTER (F)























C.B.: COHESIVE BELL-MOUTH



#### **PVC FITTINGS**

















#### **IMPORTED FITTINGS**



















#### **SPRINKLERS AND FITTINGS**



ATMACA ANGLED SPRINKLER HEAD



KARTAL IMPACT LARGE SPRINKLER



ROKET 65 WITH TRANSMISSION 2.5"



ROKET MT - WITH ONE TRANSMISSION 2"



ROKET 55 WITH TRANSMISSION 2"



**ROKET 40 WITH TRANSMISSION 2"** 



ROKET 60 WITH TRANSMISSION 2.5"



**ROKET 50 WITH TRANSMISSION 2"** 



ROKET HOBA WITH TRANSMISSION 1.5"