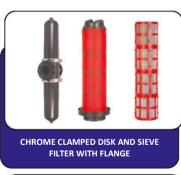

DISCHARGE RELIEF VALVE



#### **PVC VALVE AND MINI SPRINKLER**











































#### **GALVANIZED AND CAST FITTINGS**



WRENCH FLAT GALVANIZED RECEIVING HOSE CONNECTORS



CONNECTOR



GALVANIZED DIRECT PASSING HOSE CONNECTOR



**GALVANIZED FERTILIZATION ADAPTERS** 



**GALVANIZED SLEEVE COUPLING** 



GALVANIZED GOOSE-NECKS







CAST TEE















IRON SINGLE RUN FLANGE





FILTER PLATE FLAP



# GALVANIZED AND CAST FITTINGS







IMPORTED
GALVANIZED
FITTINGS













METAL FILTER AND SYSTEMS

















#### **METAL FILTER AND SYSTEMS**

































#### **LOCKED CONNECTION FITTINGS**











#### **LOCKED CONNECTION FITTINGS**

















# **PLASTIC FILTERS**

WITH GALVANIZED CLAMP OPTION























#### **VALVE GROUP**











**PVC FITTINGS** 



























#### **PVC FITTINGS**



















ADAPTER (F)























C.B.: COHESIVE BELL-MOUTH



#### **PVC FITTINGS**

















#### **IMPORTED FITTINGS**



















#### **SPRINKLERS AND FITTINGS**



ATMACA ANGLED SPRINKLER HEAD



KARTAL IMPACT LARGE SPRINKLER



ROKET 65 WITH TRANSMISSION 2.5"



ROKET MT - WITH ONE TRANSMISSION 2"



ROKET 55 WITH TRANSMISSION 2"



**ROKET 40 WITH TRANSMISSION 2"** 



ROKET 60 WITH TRANSMISSION 2.5"



**ROKET 50 WITH TRANSMISSION 2"** 



ROKET HOBA WITH TRANSMISSION 1.5"



**ROKET 30 WITH TRANSMISSION 1.5"** 



CAMLOCK CONNECTOR :1.5"-2"-D:2"



FOUR BEARING TRUSS VERTICAL STAND 2.5"x2" – 2.5"X2.5"



TRIPOD L STAND 2.5"x2" – 2.5"