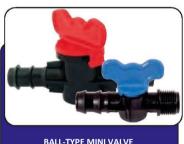

# **DRIP-FIT DRIP PIPE FITTINGS**

BALL-TYPE MINI VALVE

BALL-TYPE SCREW VALVE

**BALL-TYPE DUAL MINI VALVE** 

**BALL-TYPE DUAL SCREW VALVE** 