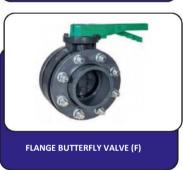

#### **VALVE GROUP**

**PVC FITTINGS** 

#### **PVC FITTINGS**

ADAPTER (F)

C.B.: COHESIVE BELL-MOUTH