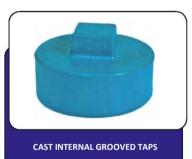

#### **GALVANIZED AND CAST FITTINGS**

WRENCH FLAT GALVANIZED RECEIVING HOSE CONNECTORS

CONNECTOR

GALVANIZED DIRECT PASSING HOSE CONNECTOR

**GALVANIZED FERTILIZATION ADAPTERS** 

**GALVANIZED SLEEVE COUPLING** 

GALVANIZED GOOSE-NECKS

CAST TEE

IRON SINGLE RUN FLANGE

FILTER PLATE FLAP