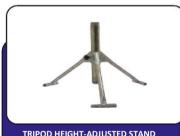

TRIPOD L STAND 2.5"x2" – 2.5"X2.5"

TRIPOD HEIGHT-ADJUSTED STAND 1.5" 50CM - 100 CM - 150 CM

FOUR BEARING VERTICAL STAND
2.5"x2" - 2.5"X2.5"

TRIPOD HEIGHT-ADJUSTED STAND 1"50CM-100 CM-150 CM

ATILGAN ANGLED SPRINKLER HEAD 1.5"