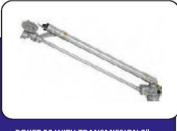

#### **SPRINKLERS AND FITTINGS**

ATMACA ANGLED SPRINKLER HEAD

KARTAL IMPACT LARGE SPRINKLER

ROKET 65 WITH TRANSMISSION 2.5"

ROKET MT - WITH ONE TRANSMISSION 2"

ROKET 55 WITH TRANSMISSION 2"

**ROKET 40 WITH TRANSMISSION 2"** 

ROKET 60 WITH TRANSMISSION 2.5"

**ROKET 50 WITH TRANSMISSION 2"** 

ROKET HOBA WITH TRANSMISSION 1.5"

**ROKET 30 WITH TRANSMISSION 1.5"** 

CAMLOCK CONNECTOR :1.5"-2"-D:2"

FOUR BEARING TRUSS VERTICAL STAND 2.5"x2" – 2.5"X2.5"