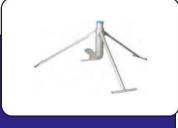

TRIPOD L STAND 2.5"x2" – 2.5"X2.5"

TRIPOD HEIGHT-ADJUSTED STAND 1.5" 50CM - 100 CM - 150 CM

FOUR BEARING VERTICAL STAND
2.5"x2" - 2.5"X2.5"

TRIPOD HEIGHT-ADJUSTED STAND 1"50CM-100 CM-150 CM

ATILGAN ANGLED SPRINKLER HEAD 1.5"