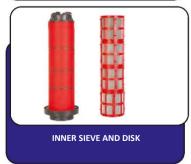

DISCHARGE RELIEF VALVE



#### **PVC VALVE AND MINI SPRINKLER**











































#### **GALVANIZED AND CAST FITTINGS**



WRENCH FLAT GALVANIZED RECEIVING HOSE CONNECTORS



CONNECTOR



GALVANIZED DIRECT PASSING HOSE CONNECTOR



**GALVANIZED FERTILIZATION ADAPTERS** 



**GALVANIZED SLEEVE COUPLING** 



GALVANIZED GOOSE-NECKS







CAST TEE















IRON SINGLE RUN FLANGE





FILTER PLATE FLAP



# GALVANIZED AND CAST FITTINGS







IMPORTED
GALVANIZED
FITTINGS













METAL FILTER AND SYSTEMS

















#### **METAL FILTER AND SYSTEMS**

































#### **LOCKED CONNECTION FITTINGS**











#### **LOCKED CONNECTION FITTINGS**

















# **PLASTIC FILTERS**

WITH GALVANIZED CLAMP OPTION























#### **VALVE GROUP**











**PVC FITTINGS** 



























#### **PVC FITTINGS**



















ADAPTER (F)























C.B.: COHESIVE BELL-MOUTH



#### **PVC FITTINGS**

















#### **IMPORTED FITTINGS**



















#### **SPRINKLERS AND FITTINGS**



ATMACA ANGLED SPRINKLER HEAD



KARTAL IMPACT LARGE SPRINKLER



ROKET 65 WITH TRANSMISSION 2.5"



ROKET MT - WITH ONE TRANSMISSION 2"



ROKET 55 WITH TRANSMISSION 2"



**ROKET 40 WITH TRANSMISSION 2"** 



ROKET 60 WITH TRANSMISSION 2.5"



**ROKET 50 WITH TRANSMISSION 2"** 



ROKET HOBA WITH TRANSMISSION 1.5"



**ROKET 30 WITH TRANSMISSION 1.5"** 



CAMLOCK CONNECTOR :1.5"-2"-D:2"



FOUR BEARING TRUSS VERTICAL STAND 2.5"x2" – 2.5"X2.5"



TRIPOD L STAND 2.5"x2" – 2.5"X2.5"