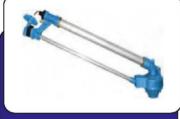

#### **SPRINKLERS AND FITTINGS**

ATMACA ANGLED SPRINKLER HEAD

KARTAL IMPACT LARGE SPRINKLER

ROKET 65 WITH TRANSMISSION 2.5"

ROKET MT - WITH ONE TRANSMISSION 2"

ROKET 55 WITH TRANSMISSION 2"

**ROKET 40 WITH TRANSMISSION 2"** 

ROKET 60 WITH TRANSMISSION 2.5"

**ROKET 50 WITH TRANSMISSION 2"** 

ROKET HOBA WITH TRANSMISSION 1.5"

**ROKET 30 WITH TRANSMISSION 1.5"** 

CAMLOCK CONNECTOR :1.5"-2"-D:2"

FOUR BEARING TRUSS VERTICAL STAND 2.5"x2" – 2.5"X2.5"