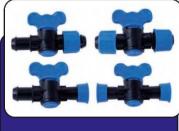

# **DRIP-FIT DRIP PIPE FITTINGS**

BALL-TYPE MINI VALVE

BALL-TYPE SCREW VALVE

**BALL-TYPE DUAL MINI VALVE** 

**BALL-TYPE DUAL SCREW VALVE** 