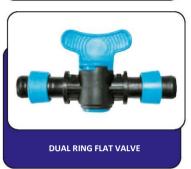

# **DRIP-FIT DRIP PIPE FITTINGS**

BALL-TYPE MINI VALVE

BALL-TYPE SCREW VALVE

**BALL-TYPE DUAL MINI VALVE** 

**BALL-TYPE DUAL SCREW VALVE** 