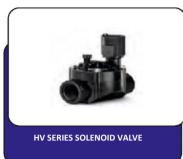

SET AUTOMATIC ½" ¾"



**AUTOMATIC CONNECTION** 



AUTOMATIC TWO-WAY INTER-CONNECTION ATTACHMENT



AUTOMATIC THREE-WAY INTER-CONNECTION
ATTACHMENT



AUTOMATIC CONNECTION (WATER STOP) ½" ¾"



DUAL DISTRIBUTOR 1" ½" 3/4"



QUARTET DISTRIBUTOR 1" ½" ¾"



AUTOMATIC FAUCET CONNECTION FEMALE



AUTOMATIC FAUCET CONNECTION FEMALE

½" 3/4"



AUTOMATIC, CLAMPED FAUCET CONNECTION



AUTOMATIC FAUCET CONNECTION MALE



AUTOMATIC FAUCET CONNECTION MALE ½" ¾"



HOSE ATTACHMENT ½" ¾"



SPRAYER SET AUTOMATIC ½"
¾"



FUNCTIONAL SPRAYER AUTOMATIC  $\frac{1}{2}$ "  $\frac{3}{4}$ "



FUNCTIONAL SPRAYER SET AUTOMATIC ½" ¾"



AUTOMATIC SPRAYER STRAINER ½"



AUTOMATIC SPRAYER
STRAINER SET ¾"



SPRINKLER HEAD (CARBON PACKAGING)



#### **AUTOMATIC IRRIGATION SYSTEMS & LANDSCAPING PRODUCTS**