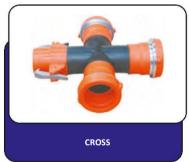

# **DRIP PIPES**









# **SPRINKLER PIPES/FITTINGS**



























# **SPRINKLER PIPES/FITTINGS**



































#### **GREENLINE COUPLINGS**

































GREENLINE METAL COUPLINGS









#### **IRRIGATION HOSES**





































**GREENLINE SOCKET COLLARS** 

















EXTERNAL THREADED – INTERNAL THREADED



XTERNAL THREADED – INTERNAL THREADED













































# GREENLINE DRIP PIPE FITTINGS































































RING ATTACHMENT



NUT ATTACHMENT



RING BLIND TAP



SEALED RINGED OUTLET NIPPLE



SEALED OUTLET DOG NIPPLE



**NUT OUTLET NIPPLE** 



LAY FLAT OUTLET







LAY FLAT NUT OUTLET



CONICAL GASKET - ROUND GASKET





# **DRIP-FIT DRIP PIPE FITTINGS**





BALL-TYPE MINI VALVE





BALL