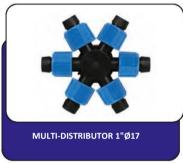

DUAL DISTRIBUTOR 1" ½" 3/4"

QUARTET DISTRIBUTOR 1" ½" ¾"

AUTOMATIC FAUCET CONNECTION FEMALE

AUTOMATIC FAUCET CONNECTION FEMALE

½" 3/4"

AUTOMATIC, CLAMPED FAUCET CONNECTION

AUTOMATIC FAUCET CONNECTION MALE

AUTOMATIC FAUCET CONNECTION MALE ½" ¾"