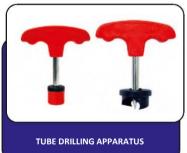

NTERNAL THREADED



XTERNAL THREADED – INTERNAL THREADED













































# GREENLINE DRIP PIPE FITTINGS































































RING ATTACHMENT



NUT ATTACHMENT



RING BLIND TAP



SEALED RINGED OUTLET NIPPLE



SEALED OUTLET DOG NIPPLE



**NUT OUTLET NIPPLE** 



LAY FLAT OUTLET







LAY FLAT NUT OUTLET



CONICAL GASKET - ROUND GASKET





# **DRIP-FIT DRIP PIPE FITTINGS**





BALL-TYPE MINI VALVE





BALL-TYPE SCREW VALVE



**BALL-TYPE DUAL MINI VALVE** 



**BALL-TYPE DUAL SCREW VALVE** 





#### **DRIP-FIT DRIP PIPE FITTINGS**











































#### **DRIP-FIT DRIP PIPE FITTINGS**











































#### **DRIP-FIT DRIP PIPE FITTINGS**



































DISCHARGE RELIEF VALVE



#### **PVC VALVE AND MINI SPRINKLER**











































#### **GALVANIZED AND CAST FITTINGS**



WRENCH FLAT GALVANIZED RECEIVING HOSE CONNECTORS



CONNECTOR



GALVANIZED DIRECT PASSING HOSE CONNECTOR



**GALVANIZED FERTILIZATION ADAPTERS** 



**GALVANIZED SLEEVE COUPLING** 



GALVANIZED GOOSE-NECKS







CAST TEE















IRON SINGLE RUN FLANGE





FILTER PLATE FLAP



# GALVANIZED AND CAST FITTINGS







IMPORTED
GALVANIZED
FITTINGS













METAL FILTER AND SYSTEMS

















#### **METAL FILTER AND SYSTEMS**

































#### **LOCKED CONNECTION FITTINGS**











#### **LOCKED CONNECTION FITTINGS**

















# **PLASTIC FILTERS**

WITH GALVANIZED CLAMP OPTION