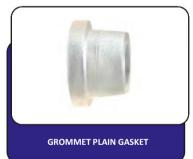

INE METAL COUPLINGS









#### **IRRIGATION HOSES**





































**GREENLINE SOCKET COLLARS** 

















EXTERNAL THREADED – INTERNAL THREADED



XTERNAL THREADED – INTERNAL THREADED













































# GREENLINE DRIP PIPE FITTINGS































































RING ATTACHMENT



NUT ATTACHMENT



RING BLIND TAP



SEALED RINGED OUTLET NIPPLE



SEALED OUTLET DOG NIPPLE



**NUT OUTLET NIPPLE** 



LAY FLAT OUTLET







LAY FLAT NUT OUTLET



CONICAL GASKET - ROUND GASKET





# **DRIP-FIT DRIP PIPE FITTINGS**





BALL-TYPE MINI VALVE





BALL-TYPE SCREW VALVE



**BALL-TYPE DUAL MINI VALVE** 



**BALL-TYPE DUAL SCREW VALVE** 





#### **DRIP-FIT DRIP PIPE FITTINGS**











































#### **DRIP-FIT DRIP PIPE FITTINGS**











































#### **DRIP-FIT DRIP PIPE FITTINGS**



































DISCHARGE RELIEF VALVE



#### **PVC VALVE AND MINI SPRINKLER**











































#### **GALVANIZED AND CAST FITTINGS**



WRENCH FLAT GALVANIZED RECEIVING HOSE CONNECTORS



CONNECTOR



GALVANIZED DIRECT PASSING HOSE CONNECTOR



**GALVANIZED FERTILIZATION ADAPTERS** 



**GALVANIZED SLEEVE COUPLING** 



GALVANIZED GOOSE-NECKS







CAST TEE















IRON SINGLE RUN FLANGE





FILTER PLATE FLAP



# GALVANIZED AND CAST FITTINGS







IMPORTED
GALVANIZED
FITTINGS













METAL FILTER AND SYSTEMS

















#### **METAL FILTER AND SYSTEMS**

































####