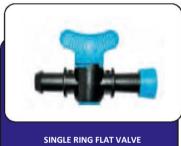

# **DRIP-FIT DRIP PIPE FITTINGS**

BALL-TYPE MINI VALVE

BALL-TYPE SCREW VALVE

**BALL-TYPE DUAL MINI VALVE** 

**BALL-TYPE DUAL SCREW VALVE** 