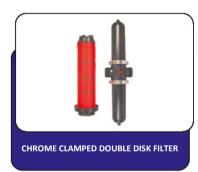

# GALVANIZED AND CAST FITTINGS

IMPORTED
GALVANIZED
FITTINGS

METAL FILTER AND SYSTEMS

#### **METAL FILTER AND SYSTEMS**