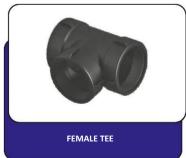

# **DRIP PIPES**









# **SPRINKLER PIPES/FITTINGS**



























# **SPRINKLER PIPES/FITTINGS**



































#### **GREENLINE COUPLINGS**

































GREENLINE METAL COUPLINGS









#### **IRRIGATION HOSES**





































**GREENLINE SOCKET COLLARS** 

















EXTERNAL THREADED – INTERNAL THREADED



XTERNAL THREADED – INTERNAL THREADED













































# GREENLINE DRIP PIPE FITTINGS































































RING ATTACHMENT



NUT ATTACHMENT



RING BLIND TAP



SEALED RINGED OUTLET NIPPLE



SEALED OUTLET DOG NIPPLE



**NUT OUTLET NIPPLE** 



LAY FLAT OUTLET







LAY FLAT NUT OUTLET



CONICAL GASKET - ROUND GASKET





# **DRIP-FIT DRIP PIPE FITTINGS**





BALL-TYPE MINI VALVE





BALL-TYPE SCREW VALVE



**BALL-TYPE DUAL MINI VALVE** 



**BALL-TYPE DUAL SCREW VALVE** 





#### **DRIP-FIT DRIP PIPE FITTINGS**











































#### **DRIP-FIT DRIP PIPE FITTINGS**











































#### **DRIP-FIT DRIP PIPE FITTINGS**



































DISCHARGE RELIEF VALVE



#### **PVC VALVE AND MINI SPRINKLER**