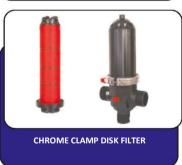

DISCHARGE RELIEF VALVE



#### **PVC VALVE AND MINI SPRINKLER**











































#### **GALVANIZED AND CAST FITTINGS**



WRENCH FLAT GALVANIZED RECEIVING HOSE CONNECTORS



CONNECTOR



GALVANIZED DIRECT PASSING HOSE CONNECTOR



**GALVANIZED FERTILIZATION ADAPTERS** 



**GALVANIZED SLEEVE COUPLING** 



GALVANIZED GOOSE-NECKS







CAST TEE















IRON SINGLE RUN FLANGE





FILTER PLATE FLAP



# GALVANIZED AND CAST FITTINGS







IMPORTED
GALVANIZED
FITTINGS













METAL FILTER AND SYSTEMS

















#### **METAL FILTER AND SYSTEMS**

































#### **LOCKED CONNECTION FITTINGS**











#### **LOCKED CONNECTION FITTINGS**

















# **PLASTIC FILTERS**

WITH GALVANIZED CLAMP OPTION























#### **VALVE GROUP**











**PVC FITTINGS** 



























#### **PVC FITTINGS**



















ADAPTER (F)























C.B.: COHESIVE BELL-MOUTH



#### **PVC FITTINGS**

















#### **IMPORTED FITTINGS**



















#### **SPRINKLERS AND FITTINGS**



ATMACA ANGLED SPRINKLER HEAD



KARTAL IMPACT LARGE SPRINKLER



ROKET 65 WITH TRANSMISSION 2.5"



ROKET MT - WITH ONE TRANSMISSION 2"



ROKET 55 WITH TRANSMISSION 2"



**ROKET 40 WITH TRANSMISSION 2"** 



ROKET 60 WITH TRANSMISSION 2.5"



**ROKET 50 WITH TRANSMISSION 2"** 



ROKET HOBA WITH TRANSMISSION 1.5"



**ROKET 30 WITH TRANSMISSION 1.5"** 



CAMLOCK CONNECTOR :1.5"-2"-D:2"



FOUR BEARING TRUSS VERTICAL STAND 2.5"x2" – 2.5"X2.5"



TRIPOD L STAND 2.5"x2" – 2.5"X2.5