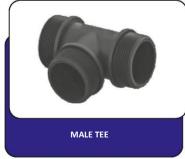

# **DRIP PIPES**









# **SPRINKLER PIPES/FITTINGS**



























# **SPRINKLER PIPES/FITTINGS**



































#### **GREENLINE COUPLINGS**

































GREENLINE METAL COUPLINGS









#### **IRRIGATION HOSES**





































**GREENLINE SOCKET COLLARS** 

















EXTERNAL THREADED – INTERNAL THREADED



XTERNAL THREADED – INTERNAL THREADED













































# GREENLINE DRIP PIPE FITTINGS































































RING ATTACHMENT



NUT ATTACHMENT



RING BLIND TAP



SEALED RINGED OUTLET NIPPLE



SEALED OUTLET DOG NIPPLE



**NUT OUTLET NIPPLE** 



LAY FLAT OUTLET







LAY FLAT NUT OUTLET



CONICAL GASKET - ROUND GASKET





# **DRIP-FIT DRIP PIPE FITTINGS**





BALL-TYPE MINI VALVE





BALL-TYPE SCREW VALVE



**BALL-TYPE DUAL MINI VALVE** 



**BALL-TYPE DUAL SCREW VALVE** 





#### **DRIP-FIT DRIP PIPE FITTINGS**











































#### **DRIP-FIT DRIP PIPE FITTINGS**











































#### **DRIP-FIT DRIP PIPE FITTINGS**



































DISCHARGE RELIEF VALVE



#### **PVC VALVE AND MINI SPRINKLER**