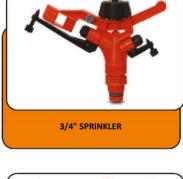

#### **SPRINKLERS AND FITTINGS**

GARDEN IRRIGATION EQUIPMENT

### **GARDEN IRRIGATION EQUIPMENT**

#### **GARDEN IRRIGATION EQUIPMENT**

# **GARDEN IRRIGATION EQUIPMENT**

QUARTET NOZZLE SET AUTOMATIC ½" ¾"

**AUTOMATIC CONNECTION** 

AUTOMATIC TWO-WAY INTER-CONNECTION ATTACHMENT

AUTOMATIC THREE-WAY INTER-CONNECTION
ATTACHMENT

AUTOMATIC CONNECTION (WATER STOP) ½" ¾"