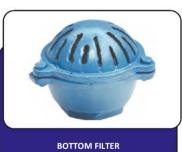

ET - ROUND GASKET





# **DRIP-FIT DRIP PIPE FITTINGS**





BALL-TYPE MINI VALVE





BALL-TYPE SCREW VALVE



**BALL-TYPE DUAL MINI VALVE** 



**BALL-TYPE DUAL SCREW VALVE** 





#### **DRIP-FIT DRIP PIPE FITTINGS**











































#### **DRIP-FIT DRIP PIPE FITTINGS**











































#### **DRIP-FIT DRIP PIPE FITTINGS**



































DISCHARGE RELIEF VALVE



#### **PVC VALVE AND MINI SPRINKLER**











































#### **GALVANIZED AND CAST FITTINGS**



WRENCH FLAT GALVANIZED RECEIVING HOSE CONNECTORS



CONNECTOR



GALVANIZED DIRECT PASSING HOSE CONNECTOR



**GALVANIZED FERTILIZATION ADAPTERS** 



**GALVANIZED SLEEVE COUPLING** 



GALVANIZED GOOSE-NECKS







CAST TEE















IRON SINGLE RUN FLANGE





FILTER PLATE FLAP



# GALVANIZED AND CAST FITTINGS







IMPORTED
GALVANIZED
FITTINGS













METAL FILTER AND SYSTEMS

















#### **METAL FILTER AND SYSTEMS**

































#### **LOCKED CONNECTION FITTINGS**











#### **LOCKED CONNECTION FITTINGS**

















# **PLASTIC FILTERS**

WITH GALVANIZED CLAMP OPTION























#### **VALVE GROUP**











**PVC FITTINGS** 



























#### **PVC FITTINGS**



















ADAPTER (F)























C.B.: COHESIVE BELL-MOUTH



#### **PVC FITTINGS**

















#### **IMPORTED FITTINGS**



















#### **SPRINKLERS AND FITTINGS**



ATMACA ANGLED SPRINKLER HEAD



KARTAL IMPACT LARGE SPRINKLER



ROKET 65 WITH T