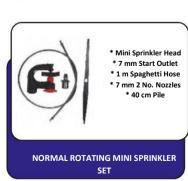

# **GARDEN IRRIGATION EQUIPMENT**

QUARTET NOZZLE SET AUTOMATIC ½" ¾"

**AUTOMATIC CONNECTION** 

AUTOMATIC TWO-WAY INTER-CONNECTION ATTACHMENT

AUTOMATIC THREE-WAY INTER-CONNECTION
ATTACHMENT

AUTOMATIC CONNECTION (WATER STOP) ½" ¾"