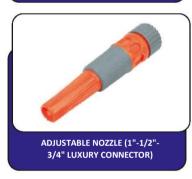

# **GARDEN IRRIGATION EQUIPMENT**

QUARTET NOZZLE SET AUTOMATIC ½" ¾"

**AUTOMATIC CONNECTION** 

AUTOMATIC TWO-WAY INTER-CONNECTION ATTACHMENT

AUTOMATIC THREE-WAY INTER-CONNECTION
ATTACHMENT

AUTOMATIC CONNECTION (WATER STOP) ½" ¾"