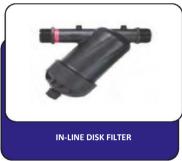

# GREENLINE DRIP PIPE FITTINGS































































RING ATTACHMENT



NUT ATTACHMENT



RING BLIND TAP



SEALED RINGED OUTLET NIPPLE



SEALED OUTLET DOG NIPPLE



**NUT OUTLET NIPPLE** 



LAY FLAT OUTLET







LAY FLAT NUT OUTLET



CONICAL GASKET - ROUND GASKET





# **DRIP-FIT DRIP PIPE FITTINGS**





BALL-TYPE MINI VALVE





BALL-TYPE SCREW VALVE



**BALL-TYPE DUAL MINI VALVE** 



**BALL-TYPE DUAL SCREW VALVE** 





#### **DRIP-FIT DRIP PIPE FITTINGS**











































#### **DRIP-FIT DRIP PIPE FITTINGS**











































#### **DRIP-FIT DRIP PIPE FITTINGS**



































DISCHARGE RELIEF VALVE



#### **PVC VALVE AND MINI SPRINKLER**











































#### **GALVANIZED AND CAST FITTINGS**



WRENCH FLAT GALVANIZED RECEIVING HOSE CONNECTORS



CONNECTOR



GALVANIZED DIRECT PASSING HOSE CONNECTOR



**GALVANIZED FERTILIZATION ADAPTERS** 



**GALVANIZED SLEEVE COUPLING** 



GALVANIZED GOOSE-NECKS







CAST TEE















IRON SINGLE RUN FLANGE





FILTER PLATE FLAP



# GALVANIZED AND CAST FITTINGS







IMPORTED
GALVANIZED
FITTINGS













METAL FILTER AND SYSTEMS

















#### **METAL FILTER AND SYSTEMS**

































#### **LOCKED CONNECTION FITTINGS**











#### **LOCKED CONNECTION FITTINGS**

















# **PLASTIC FILTERS**

WITH GALVANIZED CLAMP OPTION























#### **VALVE GROUP**











**PVC FITTINGS** 



























#