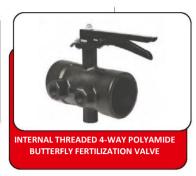

### **PVC VALVE AND MINI SPRINKLER**











































#### **GALVANIZED AND CAST FITTINGS**



WRENCH FLAT GALVANIZED RECEIVING HOSE CONNECTORS



CONNECTOR



GALVANIZED DIRECT PASSING HOSE CONNECTOR



**GALVANIZED FERTILIZATION ADAPTERS** 



**GALVANIZED SLEEVE COUPLING** 



GALVANIZED GOOSE-NECKS







CAST TEE















IRON SINGLE RUN FLANGE





FILTER PLATE FLAP



# GALVANIZED AND CAST FITTINGS







IMPORTED
GALVANIZED
FITTINGS













METAL FILTER AND SYSTEMS

















#### **METAL FILTER AND SYSTEMS**

































#### **LOCKED CONNECTION FITTINGS**











#### **LOCKED CONNECTION FITTINGS**

















# **PLASTIC FILTERS**

WITH GALVANIZED CLAMP OPTION























#### **VALVE GROUP**











**PVC FITTINGS** 



























#### **PVC FITTINGS**



















ADAPTER (F)























C.B.: COHESIVE BELL-MOUTH



#### **PVC FITTINGS**

















#### **IMPORTED FITTINGS**



















#### **SPRINKLERS AND FITTINGS**



ATMACA ANGLED SPRINKLER HEAD



KARTAL IMPACT LARGE SPRINKLER



ROKET 65 WITH TRANSMISSION 2.5"



ROKET MT - WITH ONE TRANSMISSION 2"



ROKET 55 WITH TRANSMISSION 2"



**ROKET 40 WITH TRANSMISSION 2"** 



ROKET 60 WITH TRANSMISSION 2.5"



**ROKET 50 WITH TRANSMISSION 2"** 



ROKET HOBA WITH TRANSMISSION 1.5"



**ROKET 30 WITH TRANSMISSION 1.5"** 



CAMLOCK CONNECTOR :1.5"-2"-D:2"



FOUR BEARING TRUSS VERTICAL STAND 2.5"x2" – 2.5"X2.5"



TRIPOD L STAND 2.5"x2" – 2.5"X2.5"



TRIPOD HEIGHT-ADJUSTED STAND 1.5"