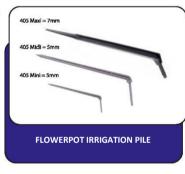

**GREENLINE SOCKET COLLARS** 

















EXTERNAL THREADED – INTERNAL THREADED



XTERNAL THREADED – INTERNAL THREADED













































# GREENLINE DRIP PIPE FITTINGS































































RING ATTACHMENT



NUT ATTACHMENT



RING BLIND TAP



SEALED RINGED OUTLET NIPPLE



SEALED OUTLET DOG NIPPLE



**NUT OUTLET NIPPLE** 



LAY FLAT OUTLET







LAY FLAT NUT OUTLET



CONICAL GASKET - ROUND GASKET





# **DRIP-FIT DRIP PIPE FITTINGS**





BALL-TYPE MINI VALVE





BALL-TYPE SCREW VALVE



**BALL-TYPE DUAL MINI VALVE** 



**BALL-TYPE DUAL SCREW VALVE** 





#### **DRIP-FIT DRIP PIPE FITTINGS**











































#### **DRIP-FIT DRIP PIPE FITTINGS**











































#### **DRIP-FIT DRIP PIPE FITTINGS**



































DISCHARGE RELIEF VALVE



#### **PVC VALVE AND MINI SPRINKLER**











































#### **GALVANIZED AND CAST FITTINGS**



WRENCH FLAT GALVANIZED RECEIVING HOSE CONNECTORS



CONNECTOR



GALVANIZED DIRECT PASSING HOSE CONNECTOR



**GALVANIZED FERTILIZATION ADAPTERS** 



**GALVANIZED SLEEVE COUPLING** 



GALVANIZED GOOSE-NECKS







CAST TEE















IRON SINGLE RUN FLANGE





FILTER PLATE FLAP



# GALVANIZED AND CAST FITTINGS







IMPORTED
GALVANIZED
FITTINGS













METAL FILTER AND SYSTEMS

















#### **METAL FILTER AND SYSTEMS**

































#### **LOCKED CONNECTION FITTINGS**











#### **LOCKED CONNECTION FITTIN