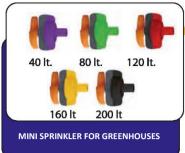

**GREENLINE SOCKET COLLARS** 

















EXTERNAL THREADED – INTERNAL THREADED



XTERNAL THREADED – INTERNAL THREADED













































# GREENLINE DRIP PIPE FITTINGS































































RING ATTACHMENT



NUT ATTACHMENT



RING BLIND TAP



SEALED RINGED OUTLET NIPPLE



SEALED OUTLET DOG NIPPLE



**NUT OUTLET NIPPLE** 



LAY FLAT OUTLET







LAY FLAT NUT OUTLET



CONICAL GASKET - ROUND GASKET





# **DRIP-FIT DRIP PIPE FITTINGS**





BALL-TYPE MINI VALVE





BALL-TYPE SCREW VALVE



**BALL-TYPE DUAL MINI VALVE** 



**BALL-TYPE DUAL SCREW VALVE** 





#### **DRIP-FIT DRIP PIPE FITTINGS**











































#### **DRIP-FIT DRIP PIPE FITTINGS**











































#### **DRIP-FIT DRIP PIPE FITTINGS**



































DISCHARGE RELIEF VALVE



#### **PVC VALVE AND MINI SPRINKLER**











































#### **GALVANIZED AND CAST FITTINGS**



WRENCH FLAT GALVANIZED RECEIVING HOSE CONNECTORS



CONNECTOR



GALVANIZED DIRECT PASSING HOSE CONNECTOR



**GALVANIZED FERTILIZATION ADAPTERS** 



**GALVANIZED SLEEVE COUPLING** 



GALVANIZED GOOSE-NECKS







CAST TEE















IRON SINGLE RUN FLANGE





FILTER PLATE FLAP



# GALVANIZED AND CAST FITTINGS







IMPORTED
GALVANIZED
FITTINGS













METAL FILTER AND SYSTEMS

















#### **METAL FILTER AND SYSTEMS**

































#### **LOCKED CONNECTION FITTINGS**











#### **LOCKED C