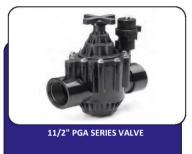

TOMATIC ½" ¾"



**AUTOMATIC CONNECTION** 



AUTOMATIC TWO-WAY INTER-CONNECTION ATTACHMENT



AUTOMATIC THREE-WAY INTER-CONNECTION
ATTACHMENT



AUTOMATIC CONNECTION (WATER STOP) ½" ¾"



DUAL DISTRIBUTOR 1" ½" 3/4"



QUARTET DISTRIBUTOR 1" ½" ¾"



AUTOMATIC FAUCET CONNECTION FEMALE



AUTOMATIC FAUCET CONNECTION FEMALE

½" 3/4"



AUTOMATIC, CLAMPED FAUCET CONNECTION



AUTOMATIC FAUCET CONNECTION MALE



AUTOMATIC FAUCET CONNECTION MALE ½" ¾"



HOSE ATTACHMENT ½" ¾"



SPRAYER SET AUTOMATIC ½"
¾"



FUNCTIONAL SPRAYER AUTOMATIC  $\frac{1}{2}$ "  $\frac{3}{4}$ "



FUNCTIONAL SPRAYER SET AUTOMATIC ½" ¾"



AUTOMATIC SPRAYER STRAINER ½"



AUTOMATIC SPRAYER
STRAINER SET ¾"



SPRINKLER HEAD (CARBON PACKAGING)



#### **AUTOMATIC IRRIGATION SYSTEMS & LANDSCAPING PRODUCTS**