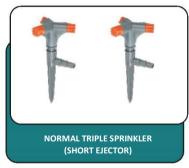

#### **SPRINKLERS AND FITTINGS**



ATMACA ANGLED SPRINKLER HEAD



KARTAL IMPACT LARGE SPRINKLER



ROKET 65 WITH TRANSMISSION 2.5"



ROKET MT - WITH ONE TRANSMISSION 2"



ROKET 55 WITH TRANSMISSION 2"



**ROKET 40 WITH TRANSMISSION 2"** 



ROKET 60 WITH TRANSMISSION 2.5"



**ROKET 50 WITH TRANSMISSION 2"** 



ROKET HOBA WITH TRANSMISSION 1.5"



**ROKET 30 WITH TRANSMISSION 1.5"** 



CAMLOCK CONNECTOR :1.5"-2"-D:2"



FOUR BEARING TRUSS VERTICAL STAND 2.5"x2" – 2.5"X2.5"



TRIPOD L STAND 2.5"x2" – 2.5"X2.5"



TRIPOD HEIGHT-ADJUSTED STAND 1.5" 50CM - 100 CM - 150 CM



FOUR BEARING VERTICAL STAND
2.5"x2" - 2.5"X2.5"



TRIPOD HEIGHT-ADJUSTED STAND 1"50CM-100 CM-150 CM



ATILGAN ANGLED SPRINKLER HEAD 1.5"







#### **SPRINKLERS AND FITTINGS**































GARDEN IRRIGATION EQUIPMENT











### **GARDEN IRRIGATION EQUIPMENT**











































#### **GARDEN IRRIGATION EQUIPMENT**











































# **GARDEN IRRIGATION EQUIPMENT**



QUARTET NOZZLE SET AUTOMATIC ½" ¾"



**AUTOMATIC CONNECTION** 



AUTOMATIC TWO-WAY INTER-CONNECTION ATTACHMENT



AUTOMATIC THREE-WAY INTER-CONNECTION
ATTACHMENT



AUTOMATIC CONNECTION (WATER STOP) ½" ¾"



DUAL DISTRIBUTOR 1" ½" 3/4"



QUARTET DISTRIBUTOR 1" ½" ¾"



AUTOMATIC FAUCET CONNECTION FEMALE



AUTOMATIC FAUCET CONNECTION FEMALE

½" 3/4"



AUTOMATIC, CLAMPED FAUCET CONNECTION



AUTOMATIC FAUCET CONNECTION MALE



AUTOMATIC FAUCET CONNECTION MALE ½" ¾"



HOSE ATTACHMENT ½" ¾"



SPRAYER SET AUTOMATIC ½"
¾"



FUNCTIONAL SPRAYER AUTOMATI