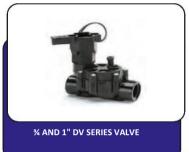

T AUTOMATIC ½" ¾"



**AUTOMATIC CONNECTION** 



AUTOMATIC TWO-WAY INTER-CONNECTION ATTACHMENT



AUTOMATIC THREE-WAY INTER-CONNECTION
ATTACHMENT



AUTOMATIC CONNECTION (WATER STOP) ½" ¾"



DUAL DISTRIBUTOR 1" ½" 3/4"



QUARTET DISTRIBUTOR 1" ½" ¾"



AUTOMATIC FAUCET CONNECTION FEMALE



AUTOMATIC FAUCET CONNECTION FEMALE

½" 3/4"



AUTOMATIC, CLAMPED FAUCET CONNECTION



AUTOMATIC FAUCET CONNECTION MALE



AUTOMATIC FAUCET CONNECTION MALE ½" ¾"



HOSE ATTACHMENT ½" ¾"



SPRAYER SET AUTOMATIC ½"
¾"



FUNCTIONAL SPRAYER AUTOMATIC  $\frac{1}{2}$ "  $\frac{3}{4}$ "



FUNCTIONAL SPRAYER SET AUTOMATIC ½" ¾"



AUTOMATIC SPRAYER STRAINER ½"



AUTOMATIC SPRAYER
STRAINER SET ¾"



SPRINKLER HEAD (CARBON PACKAGING)



#### **AUTOMATIC IRRIGATION SYSTEMS & LANDSCAPING PRODUCTS**