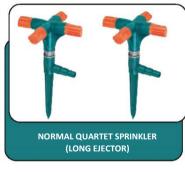

#### **SPRINKLERS AND FITTINGS**



ATMACA ANGLED SPRINKLER HEAD



KARTAL IMPACT LARGE SPRINKLER



ROKET 65 WITH TRANSMISSION 2.5"



ROKET MT - WITH ONE TRANSMISSION 2"



ROKET 55 WITH TRANSMISSION 2"



**ROKET 40 WITH TRANSMISSION 2"** 



ROKET 60 WITH TRANSMISSION 2.5"



**ROKET 50 WITH TRANSMISSION 2"** 



ROKET HOBA WITH TRANSMISSION 1.5"



**ROKET 30 WITH TRANSMISSION 1.5"** 



CAMLOCK CONNECTOR :1.5"-2"-D:2"



FOUR BEARING TRUSS VERTICAL STAND 2.5"x2" – 2.5"X2.5"



TRIPOD L STAND 2.5"x2" – 2.5"X2.5"



TRIPOD HEIGHT-ADJUSTED STAND 1.5" 50CM - 100 CM - 150 CM



FOUR BEARING VERTICAL STAND
2.5"x2" - 2.5"X2.5"



TRIPOD HEIGHT-ADJUSTED STAND 1"50CM-100 CM-150 CM



ATILGAN ANGLED SPRINKLER HEAD 1.5"







#### **SPRINKLERS AND FITTINGS**































GARDEN IRRIGATION EQUIPMENT











### **GARDEN IRRIGATION EQUIPMENT**











































#### **GARDEN IRRIGATION EQUIPMENT**











































# **GARDEN IRRIGATION EQUIPMENT**



QUARTET NOZZLE SET AUTOMATIC ½" ¾"



**AUTOMATIC CONNECTION** 



AUTOMATIC TWO-WAY INTER-CONNECTION ATTACHMENT



AUTOMATIC THREE-WAY INTER-CONNECTION
ATTACHMENT



AUTOMATIC CONNECTION (WATER STOP) ½" ¾"



DUAL DISTRIBUTOR 1" ½" 3/4"



QUARTET DISTRIBUTOR 1" ½" ¾"



AUTOMATIC FAUCET CONNECTION FEMALE



AUTOMATIC FAUCET CONNECTION FEMALE

½" 3/4"



AUTOMATIC, CLAMPED FAUCET CONNECTION



AUTOMATIC FAUCET CONNECTION MALE



AUTOMATIC FAUCET CONNECTION MALE ½" ¾"



HOSE ATTACHMENT ½" ¾"



SPRAYER SET AUTOMATIC ½"
¾"



FUNCTIONAL SPRAYER AUTOMATIC