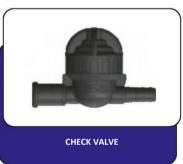

# **DRIP-FIT DRIP PIPE FITTINGS**

BALL-TYPE MINI VALVE

BALL-TYPE SCREW VALVE

**BALL-TYPE DUAL MINI VALVE** 

**BALL-TYPE DUAL SCREW VALVE** 