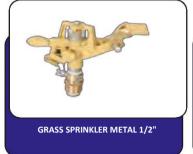

#### **SPRINKLERS AND FITTINGS**

ATMACA ANGLED SPRINKLER HEAD

KARTAL IMPACT LARGE SPRINKLER

ROKET 65 WITH TRANSMISSION 2.5"

ROKET MT - WITH ONE TRANSMISSION 2"

ROKET 55 WITH TRANSMISSION 2"

**ROKET 40 WITH TRANSMISSION 2"** 