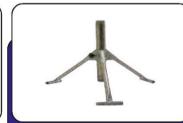

TRIPOD L STAND 2.5"x2" – 2.5"X2.5"

TRIPOD HEIGHT-ADJUSTED STAND 1.5" 50CM - 100 CM - 150 CM

FOUR BEARING VERTICAL STAND
2.5"x2" - 2.5"X2.5"

TRIPOD HEIGHT-ADJUSTED STAND 1"50CM-100 CM-150 CM

ATILGAN ANGLED SPRINKLER HEAD 1.5"