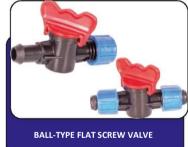

# **DRIP-FIT DRIP PIPE FITTINGS**

BALL-TYPE MINI VALVE

BALL-TYPE SCREW VALVE

**BALL-TYPE DUAL MINI VALVE** 

**BALL-TYPE DUAL SCREW VALVE** 