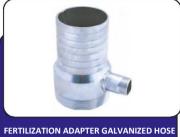

#### **GALVANIZED AND CAST FITTINGS**

WRENCH FLAT GALVANIZED RECEIVING HOSE CONNECTORS

CONNECTOR

GALVANIZED DIRECT PASSING HOSE CONNECTOR

**GALVANIZED FERTILIZATION ADAPTERS** 

**GALVANIZED SLEEVE COUPLING** 