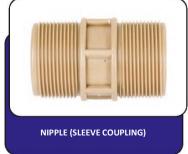

#### **GALVANIZED AND CAST FITTINGS**

WRENCH FLAT GALVANIZED RECEIVING HOSE CONNECTORS

CONNECTOR

GALVANIZED DIRECT PASSING HOSE CONNECTOR

**GALVANIZED FERTILIZATION ADAPTERS** 

**GALVANIZED SLEEVE COUPLING** 