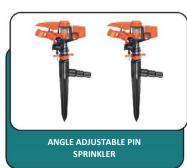

*



ATMACA ANGLED SPRINKLER HEAD



KARTAL IMPACT LARGE SPRINKLER



ROKET 65 WITH TRANSMISSION 2.5"



ROKET MT - WITH ONE TRANSMISSION 2"



ROKET 55 WITH TRANSMISSION 2"



**ROKET 40 WITH TRANSMISSION 2"** 



ROKET 60 WITH TRANSMISSION 2.5"



**ROKET 50 WITH TRANSMISSION 2"** 



ROKET HOBA WITH TRANSMISSION 1.5"



**ROKET 30 WITH TRANSMISSION 1.5"** 



CAMLOCK CONNECTOR :1.5"-2"-D:2"



FOUR BEARING TRUSS VERTICAL STAND 2.5"x2" – 2.5"X2.5"



TRIPOD L STAND 2.5"x2" – 2.5"X2.5"



TRIPOD HEIGHT-ADJUSTED STAND 1.5" 50CM - 100 CM - 150 CM



FOUR BEARING VERTICAL STAND
2.5"x2" - 2.5"X2.5"



TRIPOD HEIGHT-ADJUSTED STAND 1"50CM-100 CM-150 CM



ATILGAN ANGLED SPRINKLER HEAD 1.5"







#### **SPRINKLERS AND FITTINGS**































GARDEN IRRIGATION EQUIPMENT











### **GARDEN IRRIGATION EQUIPMENT**











































#### **GARDEN IRRIGATION EQUIPMENT**











































# **GARDEN IRRIGATION EQUIPMENT**



QUARTET NOZZLE SET AUTOMATIC ½" ¾"



**AUTOMATIC CONNECTION** 



AUTOMATIC TWO-WAY INTER-CONNECTION ATTACHMENT



AUTOMATIC THREE-WAY INTER-CONNECTION
ATTACHMENT



AUTOMATIC CONNECTION (WATER STOP) ½" ¾"



DUAL DISTRIBUTOR 1" ½" 3/4"



QUARTET DISTRIBUTOR 1" ½" ¾"



AUTOMATIC FAUCET CONNECTION FEMALE



AUTOMATIC FAUCET CONNECTION FEMALE

½" 3/4"



AUTOMATIC, CLAMPED FAUCET CONNECTION



AUTOMATIC FAUCET CONNECTION MALE



AUTOMATIC FAUCET CONNECTION MALE ½" ¾"



HOSE ATTACHMENT ½" ¾"



SPRAYER SET AUTOMATIC ½"
¾"



FUNCTIONAL SPRAYER AUTOMATIC  $\frac{1}{2}$ "  $\frac{3}{4}$ "



FU