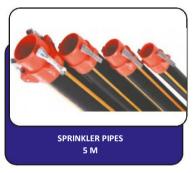

# **DRIP PIPES**









# **SPRINKLER PIPES/FITTINGS**



























# **SPRINKLER PIPES/FITTINGS**



































#### **GREENLINE COUPLINGS**

































GREENLINE METAL COUPLINGS









#### **IRRIGATION HOSES**





































**GREENLINE SOCKET COLLARS** 

















EXTERNAL THREADED – INTERNAL THREADED



XTERNAL THREADED – INTERNAL THREADED













































# GREENLINE DRIP PIPE FITTINGS































































RING ATTACHMENT



NUT ATTACHMENT



RING BLIND TAP



SEALED RINGED OUTLET NIPPLE



SEALED OUTLET DOG NIPPLE



**NUT OUTLET NIPPLE** 



LAY FLAT OUTLET







LAY FLAT NUT OUTLET



CONICAL GASKET - ROUND GASKET





# **DRIP-FIT DRIP PIPE FITTINGS**





BALL-TYPE MINI VALVE