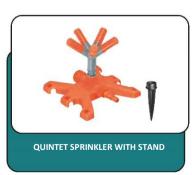

TINGS**



ATMACA ANGLED SPRINKLER HEAD



KARTAL IMPACT LARGE SPRINKLER



ROKET 65 WITH TRANSMISSION 2.5"



ROKET MT - WITH ONE TRANSMISSION 2"



ROKET 55 WITH TRANSMISSION 2"



**ROKET 40 WITH TRANSMISSION 2"** 



ROKET 60 WITH TRANSMISSION 2.5"



**ROKET 50 WITH TRANSMISSION 2"** 



ROKET HOBA WITH TRANSMISSION 1.5"



**ROKET 30 WITH TRANSMISSION 1.5"** 



CAMLOCK CONNECTOR :1.5"-2"-D:2"



FOUR BEARING TRUSS VERTICAL STAND 2.5"x2" – 2.5"X2.5"



TRIPOD L STAND 2.5"x2" – 2.5"X2.5"



TRIPOD HEIGHT-ADJUSTED STAND 1.5" 50CM - 100 CM - 150 CM



FOUR BEARING VERTICAL STAND
2.5"x2" - 2.5"X2.5"



TRIPOD HEIGHT-ADJUSTED STAND 1"50CM-100 CM-150 CM



ATILGAN ANGLED SPRINKLER HEAD 1.5"







#### **SPRINKLERS AND FITTINGS**































GARDEN IRRIGATION EQUIPMENT











### **GARDEN IRRIGATION EQUIPMENT**











































#### **GARDEN IRRIGATION EQUIPMENT**











































# **GARDEN IRRIGATION EQUIPMENT**



QUARTET NOZZLE SET AUTOMATIC ½" ¾"



**AUTOMATIC CONNECTION** 



AUTOMATIC TWO-WAY INTER-CONNECTION ATTACHMENT



AUTOMATIC THREE-WAY INTER-CONNECTION
ATTACHMENT



AUTOMATIC CONNECTION (WATER STOP) ½" ¾"



DUAL DISTRIBUTOR 1" ½" 3/4"



QUARTET DISTRIBUTOR 1" ½" ¾"



AUTOMATIC FAUCET CONNECTION FEMALE



AUTOMATIC FAUCET CONNECTION FEMALE

½" 3/4"



AUTOMATIC, CLAMPED FAUCET CONNECTION



AUTOMATIC FAUCET CONNECTION MALE



AUTOMATIC FAUCET CONNECTION MALE ½" ¾"



HOSE ATTACHMENT ½" ¾"



SPRAYER SET AUTOMATIC ½"
¾"



FUNCTIONAL SPRAYER AUTOMATIC  $\frac{1}{2}$ "  $\frac{3}{4}$ "