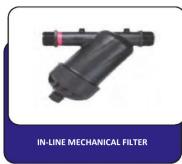

# GREENLINE DRIP PIPE FITTINGS































































RING ATTACHMENT



NUT ATTACHMENT



RING BLIND TAP



SEALED RINGED OUTLET NIPPLE



SEALED OUTLET DOG NIPPLE



**NUT OUTLET NIPPLE** 



LAY FLAT OUTLET







LAY FLAT NUT OUTLET



CONICAL GASKET - ROUND GASKET





# **DRIP-FIT DRIP PIPE FITTINGS**





BALL-TYPE MINI VALVE





BALL-TYPE SCREW VALVE



**BALL-TYPE DUAL MINI VALVE** 



**BALL-TYPE DUAL SCREW VALVE** 





#### **DRIP-FIT DRIP PIPE FITTINGS**











































#### **DRIP-FIT DRIP PIPE FITTINGS**











































#### **DRIP-FIT DRIP PIPE FITTINGS**



































DISCHARGE RELIEF VALVE



#### **PVC VALVE AND MINI SPRINKLER**











































#### **GALVANIZED AND CAST FITTINGS**



WRENCH FLAT GALVANIZED RECEIVING HOSE CONNECTORS



CONNECTOR



GALVANIZED DIRECT PASSING HOSE CONNECTOR



**GALVANIZED FERTILIZATION ADAPTERS** 



**GALVANIZED SLEEVE COUPLING** 



GALVANIZED GOOSE-NECKS







CAST TEE















IRON SINGLE RUN FLANGE





FILTER PLATE FLAP



# GALVANIZED AND CAST FITTINGS







IMPORTED
GALVANIZED
FITTINGS













METAL FILTER AND SYSTEMS

















#### **METAL FILTER AND SYSTEMS**

































#### **LOCKED CONNECTION FITTINGS**











#### **LOCKED CONNECTION FITTINGS**

















# **PLASTIC FILTERS**

WITH GALVANIZED CLAMP OPTION























#### **VALVE GROUP**











**PVC FITTINGS**