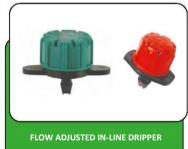

R



**GALVANIZED FERTILIZATION ADAPTERS** 



**GALVANIZED SLEEVE COUPLING** 



GALVANIZED GOOSE-NECKS







CAST TEE















IRON SINGLE RUN FLANGE





FILTER PLATE FLAP



# GALVANIZED AND CAST FITTINGS







IMPORTED
GALVANIZED
FITTINGS













METAL FILTER AND SYSTEMS

















#### **METAL FILTER AND SYSTEMS**

































#### **LOCKED CONNECTION FITTINGS**











#### **LOCKED CONNECTION FITTINGS**

















# **PLASTIC FILTERS**

WITH GALVANIZED CLAMP OPTION























#### **VALVE GROUP**











**PVC FITTINGS** 



























#### **PVC FITTINGS**



















ADAPTER (F)























C.B.: COHESIVE BELL-MOUTH



#### **PVC FITTINGS**

















#### **IMPORTED FITTINGS**



















#### **SPRINKLERS AND FITTINGS**



ATMACA ANGLED SPRINKLER HEAD



KARTAL IMPACT LARGE SPRINKLER



ROKET 65 WITH TRANSMISSION 2.5"



ROKET MT - WITH ONE TRANSMISSION 2"



ROKET 55 WITH TRANSMISSION 2"



**ROKET 40 WITH TRANSMISSION 2"** 



ROKET 60 WITH TRANSMISSION 2.5"



**ROKET 50 WITH TRANSMISSION 2"** 



ROKET HOBA WITH TRANSMISSION 1.5"



**ROKET 30 WITH TRANSMISSION 1.5"** 



CAMLOCK CONNECTOR :1.5"-2"-D:2"



FOUR BEARING TRUSS VERTICAL STAND 2.5"x2" – 2.5"X2.5"



TRIPOD L STAND 2.5"x2" – 2.5"X2.5"



TRIPOD HEIGHT-ADJUSTED STAND 1.5" 50CM - 100 CM - 150 CM



FOUR BEARING VERTICAL STAND
2.5"x2" - 2.5"X2.5"



TRIPOD HEIGHT-ADJUSTED STAND 1"50CM-100 CM-150 CM



ATILGAN ANGLED SPRINKLER HEAD 1.5"







#### **SPRINKLERS AND FITTINGS**