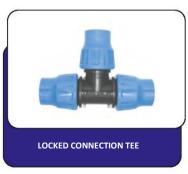

RIP PIPE FITTINGS**











































#### **DRIP-FIT DRIP PIPE FITTINGS**



































DISCHARGE RELIEF VALVE



#### **PVC VALVE AND MINI SPRINKLER**











































#### **GALVANIZED AND CAST FITTINGS**



WRENCH FLAT GALVANIZED RECEIVING HOSE CONNECTORS



CONNECTOR



GALVANIZED DIRECT PASSING HOSE CONNECTOR



**GALVANIZED FERTILIZATION ADAPTERS** 



**GALVANIZED SLEEVE COUPLING** 



GALVANIZED GOOSE-NECKS







CAST TEE















IRON SINGLE RUN FLANGE





FILTER PLATE FLAP



# GALVANIZED AND CAST FITTINGS







IMPORTED
GALVANIZED
FITTINGS













METAL FILTER AND SYSTEMS

















#### **METAL FILTER AND SYSTEMS**

































#### **LOCKED CONNECTION FITTINGS**











#### **LOCKED CONNECTION FITTINGS**

















# **PLASTIC FILTERS**

WITH GALVANIZED CLAMP OPTION























#### **VALVE GROUP**











**PVC FITTINGS** 



























#### **PVC FITTINGS**



















ADAPTER (F)























C.B.: COHESIVE BELL-MOUTH



#### **PVC FITTINGS**

















#### **IMPORTED FITTINGS**



















#### **SPRINKLERS AND FITTINGS**



ATMACA ANGLED SPRINKLER HEAD



KARTAL IMPACT LARGE SPRINKLER



ROKET 65 WITH TRANSMISSION 2.5"



ROKET MT - WITH ONE TRANSMISSION 2"



ROKET 55 WITH TRANSMISSION 2"



**ROKET 40 WITH TRANSMISSION 2"** 



ROKET 60 WITH TRANSMISSION 2.5"



**ROKET 50 WITH TRANSMISSION 2"** 



ROKET HOBA WITH TRANSMISSION 1.5"



**ROKET 30 WITH TRANSMISSION 1.5"** 



C