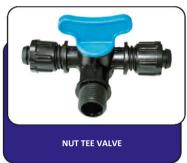

# **DRIP-FIT DRIP PIPE FITTINGS**

BALL-TYPE MINI VALVE

BALL-TYPE SCREW VALVE

**BALL-TYPE DUAL MINI VALVE** 

**BALL-TYPE DUAL SCREW VALVE** 