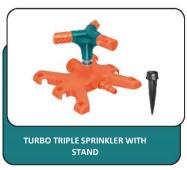

NGS**



ATMACA ANGLED SPRINKLER HEAD



KARTAL IMPACT LARGE SPRINKLER



ROKET 65 WITH TRANSMISSION 2.5"



ROKET MT - WITH ONE TRANSMISSION 2"



ROKET 55 WITH TRANSMISSION 2"



**ROKET 40 WITH TRANSMISSION 2"** 



ROKET 60 WITH TRANSMISSION 2.5"



**ROKET 50 WITH TRANSMISSION 2"** 



ROKET HOBA WITH TRANSMISSION 1.5"



**ROKET 30 WITH TRANSMISSION 1.5"** 



CAMLOCK CONNECTOR :1.5"-2"-D:2"



FOUR BEARING TRUSS VERTICAL STAND 2.5"x2" – 2.5"X2.5"



TRIPOD L STAND 2.5"x2" – 2.5"X2.5"



TRIPOD HEIGHT-ADJUSTED STAND 1.5" 50CM - 100 CM - 150 CM



FOUR BEARING VERTICAL STAND
2.5"x2" - 2.5"X2.5"



TRIPOD HEIGHT-ADJUSTED STAND 1"50CM-100 CM-150 CM



ATILGAN ANGLED SPRINKLER HEAD 1.5"







#### **SPRINKLERS AND FITTINGS**































GARDEN IRRIGATION EQUIPMENT











### **GARDEN IRRIGATION EQUIPMENT**











































#### **GARDEN IRRIGATION EQUIPMENT**











































# **GARDEN IRRIGATION EQUIPMENT**



QUARTET NOZZLE SET AUTOMATIC ½" ¾"



**AUTOMATIC CONNECTION** 



AUTOMATIC TWO-WAY INTER-CONNECTION ATTACHMENT



AUTOMATIC THREE-WAY INTER-CONNECTION
ATTACHMENT



AUTOMATIC CONNECTION (WATER STOP) ½" ¾"



DUAL DISTRIBUTOR 1" ½" 3/4"



QUARTET DISTRIBUTOR 1" ½" ¾"



AUTOMATIC FAUCET CONNECTION FEMALE



AUTOMATIC FAUCET CONNECTION FEMALE

½" 3/4"



AUTOMATIC, CLAMPED FAUCET CONNECTION



AUTOMATIC FAUCET CONNECTION MALE



AUTOMATIC FAUCET CONNECTION MALE ½" ¾"



HOSE ATTACHMENT ½" ¾"



SPRAYER SET AUTOMATIC ½"
¾"



FUNCTIONAL SPRAYER AUTOMATIC  $\frac{1}{2}$ "  $\frac{3}{4}$ "