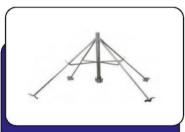

ROKET 60 WITH TRANSMISSION 2.5"

**ROKET 50 WITH TRANSMISSION 2"** 

ROKET HOBA WITH TRANSMISSION 1.5"

**ROKET 30 WITH TRANSMISSION 1.5"** 

CAMLOCK CONNECTOR :1.5"-2"-D:2"

FOUR BEARING TRUSS VERTICAL STAND 2.5"x2" – 2.5"X2.5"

TRIPOD L STAND 2.5"x2" – 2.5"X2.5"

TRIPOD HEIGHT-ADJUSTED STAND 1.5" 50CM - 100 CM - 150 CM

FOUR BEARING VERTICAL STAND
2.5"x2" - 2.5"X2.5"

TRIPOD HEIGHT-ADJUSTED STAND 1"50CM-100 CM-150 CM

ATILGAN ANGLED SPRINKLER HEAD 1.5"