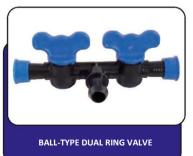

# **DRIP-FIT DRIP PIPE FITTINGS**

BALL-TYPE MINI VALVE

BALL-TYPE SCREW VALVE

**BALL-TYPE DUAL MINI VALVE** 

**BALL-TYPE DUAL SCREW VALVE** 