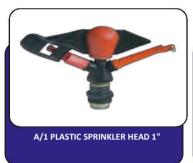

T LARGE SPRINKLER



ROKET 65 WITH TRANSMISSION 2.5"



ROKET MT - WITH ONE TRANSMISSION 2"



ROKET 55 WITH TRANSMISSION 2"



**ROKET 40 WITH TRANSMISSION 2"** 



ROKET 60 WITH TRANSMISSION 2.5"



**ROKET 50 WITH TRANSMISSION 2"** 



ROKET HOBA WITH TRANSMISSION 1.5"



**ROKET 30 WITH TRANSMISSION 1.5"** 



CAMLOCK CONNECTOR :1.5"-2"-D:2"



FOUR BEARING TRUSS VERTICAL STAND 2.5"x2" – 2.5"X2.5"



TRIPOD L STAND 2.5"x2" – 2.5"X2.5"



TRIPOD HEIGHT-ADJUSTED STAND 1.5" 50CM - 100 CM - 150 CM



FOUR BEARING VERTICAL STAND
2.5"x2" - 2.5"X2.5"



TRIPOD HEIGHT-ADJUSTED STAND 1"50CM-100 CM-150 CM



ATILGAN ANGLED SPRINKLER HEAD 1.5"







#### **SPRINKLERS AND FITTINGS**































GARDEN IRRIGATION EQUIPMENT











### **GARDEN IRRIGATION EQUIPMENT**











































#### **GARDEN IRRIGATION EQUIPMENT**











































# **GARDEN IRRIGATION EQUIPMENT**



QUARTET NOZZLE SET AUTOMATIC ½" ¾"



**AUTOMATIC CONNECTION** 



AUTOMATIC TWO-WAY INTER-CONNECTION ATTACHMENT



AUTOMATIC THREE-WAY INTER-CONNECTION
ATTACHMENT



AUTOMATIC CONNECTION (WATER STOP) ½" ¾"



DUAL DISTRIBUTOR 1" ½" 3/4"



QUARTET DISTRIBUTOR 1" ½" ¾"



AUTOMATIC FAUCET CONNECTION FEMALE



AUTOMATIC FAUCET CONNECTION FEMALE

½" 3/4"



AUTOMATIC, CLAMPED FAUCET CONNECTION



AUTOMATIC FAUCET CONNECTION MALE



AUTOMATIC FAUCET CONNECTION MALE ½" ¾"



HOSE ATTACHMENT ½" ¾"



SPRAYER SET AUTOMATIC ½"
¾"



FUNCTIONAL SPRAYER AUTOMATIC  $\frac{1}{2}$ "  $\frac{3}{4}$ "



FUNCTIONAL SPRAYER SET AUTOMATIC ½" ¾"



AUTOMATIC