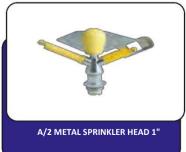

#### **SPRINKLERS AND FITTINGS**

ATMACA ANGLED SPRINKLER HEAD

KARTAL IMPACT LARGE SPRINKLER

ROKET 65 WITH TRANSMISSION 2.5"

ROKET MT - WITH ONE TRANSMISSION 2"

ROKET 55 WITH TRANSMISSION 2"

**ROKET 40 WITH TRANSMISSION 2"** 