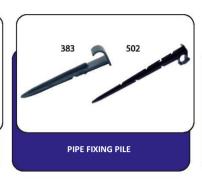

XTERNAL THREADED – INTERNAL THREADED



XTERNAL THREADED – INTERNAL THREADED













































# GREENLINE DRIP PIPE FITTINGS































































RING ATTACHMENT



NUT ATTACHMENT



RING BLIND TAP



SEALED RINGED OUTLET NIPPLE



SEALED OUTLET DOG NIPPLE



**NUT OUTLET NIPPLE** 



LAY FLAT OUTLET







LAY FLAT NUT OUTLET



CONICAL GASKET - ROUND GASKET





# **DRIP-FIT DRIP PIPE FITTINGS**





BALL-TYPE MINI VALVE





BALL-TYPE SCREW VALVE



**BALL-TYPE DUAL MINI VALVE** 



**BALL-TYPE DUAL SCREW VALVE** 





#### **DRIP-FIT DRIP PIPE FITTINGS**











































#### **DRIP-FIT DRIP PIPE FITTINGS**











































#### **DRIP-FIT DRIP PIPE FITTINGS**



































DISCHARGE RELIEF VALVE



#### **PVC VALVE AND MINI SPRINKLER**











































#### **GALVANIZED AND CAST FITTINGS**



WRENCH FLAT GALVANIZED RECEIVING HOSE CONNECTORS



CONNECTOR



GALVANIZED DIRECT PASSING HOSE CONNECTOR



**GALVANIZED FERTILIZATION ADAPTERS** 



**GALVANIZED SLEEVE COUPLING** 



GALVANIZED GOOSE-NECKS







CAST TEE















IRON SINGLE RUN FLANGE





FILTER PLATE FLAP



# GALVANIZED AND CAST FITTINGS







IMPORTED
GALVANIZED
FITTINGS













METAL FILTER AND SYSTEMS

















#### **METAL FILTER AND SYSTEMS**

































#### **LOCKED CONNECTION FITTINGS**











#### **LOCKED CONNECTION FITTINGS**

















# **PLASTIC FILTERS**

WITH GALVANIZED CLAMP