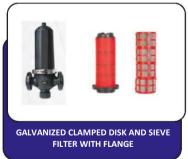

# GALVANIZED AND CAST FITTINGS

IMPORTED
GALVANIZED
FITTINGS

METAL FILTER AND SYSTEMS

#### **METAL FILTER AND SYSTEMS**