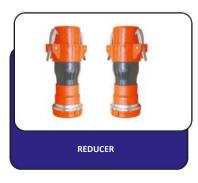

# **DRIP PIPES**









# **SPRINKLER PIPES/FITTINGS**



























# **SPRINKLER PIPES/FITTINGS**



































#### **GREENLINE COUPLINGS**

































GREENLINE METAL COUPLINGS









#### **IRRIGATION HOSES**





































**GREENLINE SOCKET COLLARS** 

















EXTERNAL THREADED – INTERNAL THREADED



XTERNAL THREADED – INTERNAL THREADED













































# GREENLINE DRIP PIPE FITTINGS































































RING ATTACHMENT



NUT ATTACHMENT



RING BLIND TAP



SEALED RINGED OUTLET NIPPLE



SEALED OUTLET DOG NIPPLE



**NUT OUTLET NIPPLE** 



LAY FLAT OUTLET







LAY FLAT NUT OUTLET



CONICAL GASKET - ROUND GASKET





# **DRIP-FIT DRIP PIPE FITTINGS**





BALL-TYPE MINI VALVE





BALL-TYPE SCRE