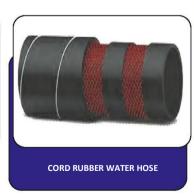

#### **IRRIGATION HOSES**

**GREENLINE SOCKET COLLARS** 

EXTERNAL THREADED – INTERNAL THREADED

XTERNAL THREADED – INTERNAL THREADED