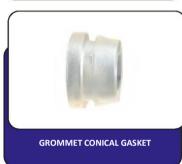

NLINE METAL COUPLINGS









#### **IRRIGATION HOSES**





































**GREENLINE SOCKET COLLARS** 

















EXTERNAL THREADED – INTERNAL THREADED



XTERNAL THREADED – INTERNAL THREADED













































# GREENLINE DRIP PIPE FITTINGS































































RING ATTACHMENT



NUT ATTACHMENT



RING BLIND TAP



SEALED RINGED OUTLET NIPPLE



SEALED OUTLET DOG NIPPLE



**NUT OUTLET NIPPLE** 



LAY FLAT OUTLET







LAY FLAT NUT OUTLET



CONICAL GASKET - ROUND GASKET





# **DRIP-FIT DRIP PIPE FITTINGS**





BALL-TYPE MINI VALVE





BALL-TYPE SCREW VALVE



**BALL-TYPE DUAL MINI VALVE** 



**BALL-TYPE DUAL SCREW VALVE** 





#### **DRIP-FIT DRIP PIPE FITTINGS**











































#### **DRIP-FIT DRIP PIPE FITTINGS**











































#### **DRIP-FIT DRIP PIPE FITTINGS**



































DISCHARGE RELIEF VALVE



#### **PVC VALVE AND MINI SPRINKLER**











































#### **GALVANIZED AND CAST FITTINGS**



WRENCH FLAT GALVANIZED RECEIVING HOSE CONNECTORS



CONNECTOR



GALVANIZED DIRECT PASSING HOSE CONNECTOR



**GALVANIZED FERTILIZATION ADAPTERS** 



**GALVANIZED SLEEVE COUPLING** 



GALVANIZED GOOSE-NECKS







CAST TEE















IRON SINGLE RUN FLANGE





FILTER PLATE FLAP



# GALVANIZED AND CAST FITTINGS







IMPORTED
GALVANIZED
FITTINGS













METAL FILTER AND SYSTEMS

















#### **METAL FILTER AND SYSTEMS**

































##