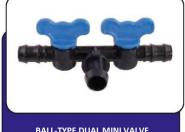

# **DRIP-FIT DRIP PIPE FITTINGS**

BALL-TYPE MINI VALVE

BALL-TYPE SCREW VALVE

**BALL-TYPE DUAL MINI VALVE** 

**BALL-TYPE DUAL SCREW VALVE** 