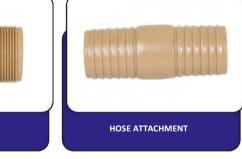

HOSE ATTACHMENT ½" ¾"

SPRAYER SET AUTOMATIC ½"
¾"

FUNCTIONAL SPRAYER AUTOMATIC  $\frac{1}{2}$ "  $\frac{3}{4}$ "

FUNCTIONAL SPRAYER SET AUTOMATIC ½" ¾"

AUTOMATIC SPRAYER STRAINER ½"

AUTOMATIC SPRAYER
STRAINER SET ¾"