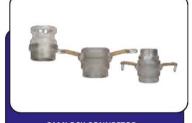

#### **GALVANIZED AND CAST FITTINGS**

WRENCH FLAT GALVANIZED RECEIVING HOSE CONNECTORS

CONNECTOR

GALVANIZED DIRECT PASSING HOSE CONNECTOR

**GALVANIZED FERTILIZATION ADAPTERS** 

**GALVANIZED SLEEVE COUPLING** 