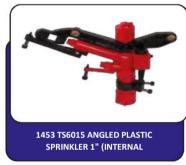

#### **SPRINKLERS AND FITTINGS**



ATMACA ANGLED SPRINKLER HEAD



KARTAL IMPACT LARGE SPRINKLER



ROKET 65 WITH TRANSMISSION 2.5"



ROKET MT - WITH ONE TRANSMISSION 2"



ROKET 55 WITH TRANSMISSION 2"



**ROKET 40 WITH TRANSMISSION 2"** 



ROKET 60 WITH TRANSMISSION 2.5"



**ROKET 50 WITH TRANSMISSION 2"** 



ROKET HOBA WITH TRANSMISSION 1.5"



**ROKET 30 WITH TRANSMISSION 1.5"** 



CAMLOCK CONNECTOR :1.5"-2"-D:2"



FOUR BEARING TRUSS VERTICAL STAND 2.5"x2" – 2.5"X2.5"



TRIPOD L STAND 2.5"x2" – 2.5"X2.5"



TRIPOD HEIGHT-ADJUSTED STAND 1.5" 50CM - 100 CM - 150 CM



FOUR BEARING VERTICAL STAND
2.5"x2" - 2.5"X2.5"



TRIPOD HEIGHT-ADJUSTED STAND 1"50CM-100 CM-150 CM



ATILGAN ANGLED SPRINKLER HEAD 1.5"







#### **SPRINKLERS AND FITTINGS**































GARDEN IRRIGATION EQUIPMENT











### **GARDEN IRRIGATION EQUIPMENT**











































#### **GARDEN IRRIGATION EQUIPMENT**











































# **GARDEN IRRIGATION EQUIPMENT**



QUARTET NOZZLE SET AUTOMATIC ½" ¾"



**AUTOMATIC CONNECTION** 



AUTOMATIC TWO-WAY INTER-CONNECTION ATTACHMENT



AUTOMATIC THREE-WAY INTER-CONNECTION
ATTACHMENT



AUTOMATIC CONNECTION (WATER STOP) ½" ¾"



DUAL DISTRIBUTOR 1" ½" 3/4"



QUARTET DISTRIBUTOR 1" ½" ¾"



AUTOMATIC FAUCET CONNECTION FEMALE



AUTOMATIC FAUCET CONNECTION FEMALE

½" 3/4"



AUTOMATIC, CLAMPED FAUCET CONNECTION



AUTOMATIC FAUCET CONNECTION MALE



AUTOMATIC FAUCET CONNECTION MALE ½" ¾"



HOSE ATTACHMENT ½" ¾"



SPRAYER SET AUTOMATIC ½"
¾"



FUNCTIONAL SPRAYER AUTOMA