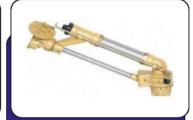

#### **SPRINKLERS AND FITTINGS**

ATMACA ANGLED SPRINKLER HEAD

KARTAL IMPACT LARGE SPRINKLER

ROKET 65 WITH TRANSMISSION 2.5"

ROKET MT - WITH ONE TRANSMISSION 2"

ROKET 55 WITH TRANSMISSION 2"

**ROKET 40 WITH TRANSMISSION 2"** 

ROKET 60 WITH TRANSMISSION 2.5"

**ROKET 50 WITH TRANSMISSION 2"** 

ROKET HOBA WITH TRANSMISSION 1.5"

**ROKET 30 WITH TRANSMISSION 1.5"** 

CAMLOCK CONNECTOR :1.5"-2"-D:2"

FOUR BEARING TRUSS VERTICAL STAND 2.5"x2" – 2.5"X2.5"