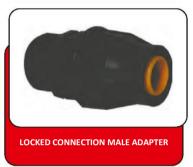

#### **DRIP-FIT DRIP PIPE FITTINGS**



































DISCHARGE RELIEF VALVE



#### **PVC VALVE AND MINI SPRINKLER**











































#### **GALVANIZED AND CAST FITTINGS**



WRENCH FLAT GALVANIZED RECEIVING HOSE CONNECTORS



CONNECTOR



GALVANIZED DIRECT PASSING HOSE CONNECTOR



**GALVANIZED FERTILIZATION ADAPTERS** 



**GALVANIZED SLEEVE COUPLING** 



GALVANIZED GOOSE-NECKS







CAST TEE















IRON SINGLE RUN FLANGE





FILTER PLATE FLAP



# GALVANIZED AND CAST FITTINGS







IMPORTED
GALVANIZED
FITTINGS













METAL FILTER AND SYSTEMS

















#### **METAL FILTER AND SYSTEMS**

































#### **LOCKED CONNECTION FITTINGS**











#### **LOCKED CONNECTION FITTINGS**

















# **PLASTIC FILTERS**

WITH GALVANIZED CLAMP OPTION























#### **VALVE GROUP**











**PVC FITTINGS** 



























#### **PVC FITTINGS**



















ADAPTER (F)























C.B.: COHESIVE BELL-MOUTH



#### **PVC FITTINGS**

















#### **IMPORTED FITTINGS**



















#### **SPRINKLERS AND FITTINGS**



ATMACA ANGLED SPRINKLER HEAD



KARTAL IMPACT LARGE SPRINKLER



ROKET 65 WITH TRANSMISSION 2.5"



ROKET MT - WITH ONE TRANSMISSION 2"



ROKET 55 WITH TRANSMISSION 2"



**ROKET 40 WITH TRANSMISSION 2"** 



ROKET 60 WITH TRANSMISSION 2.5"



**ROKET 50 WITH TRANSMISSION 2"** 



ROKET HOBA WITH TRANSMISSION 1.5"



**ROKET 30 WITH TRANSMISSION 1.5"** 



CAMLOCK CONNECTOR :1.5"-2"-D:2"



FOUR BEARING TRUSS VERTIC