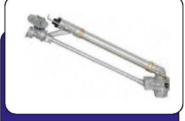

#### **SPRINKLERS AND FITTINGS**

ATMACA ANGLED SPRINKLER HEAD

KARTAL IMPACT LARGE SPRINKLER

ROKET 65 WITH TRANSMISSION 2.5"

ROKET MT - WITH ONE TRANSMISSION 2"

ROKET 55 WITH TRANSMISSION 2"

**ROKET 40 WITH TRANSMISSION 2"** 

ROKET 60 WITH TRANSMISSION 2.5"

**ROKET 50 WITH TRANSMISSION 2"** 

ROKET HOBA WITH TRANSMISSION 1.5"

**ROKET 30 WITH TRANSMISSION 1.5"** 

CAMLOCK CONNECTOR :1.5"-2"-D:2"

FOUR BEARING TRUSS VERTICAL STAND 2.5"x2" – 2.5"X2.5"