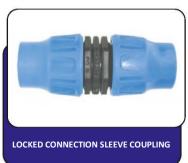

DRIP PIPE FITTINGS**











































#### **DRIP-FIT DRIP PIPE FITTINGS**



































DISCHARGE RELIEF VALVE



#### **PVC VALVE AND MINI SPRINKLER**











































#### **GALVANIZED AND CAST FITTINGS**



WRENCH FLAT GALVANIZED RECEIVING HOSE CONNECTORS



CONNECTOR



GALVANIZED DIRECT PASSING HOSE CONNECTOR



**GALVANIZED FERTILIZATION ADAPTERS** 



**GALVANIZED SLEEVE COUPLING** 



GALVANIZED GOOSE-NECKS







CAST TEE















IRON SINGLE RUN FLANGE





FILTER PLATE FLAP



# GALVANIZED AND CAST FITTINGS







IMPORTED
GALVANIZED
FITTINGS













METAL FILTER AND SYSTEMS

















#### **METAL FILTER AND SYSTEMS**

































#### **LOCKED CONNECTION FITTINGS**











#### **LOCKED CONNECTION FITTINGS**

















# **PLASTIC FILTERS**

WITH GALVANIZED CLAMP OPTION























#### **VALVE GROUP**











**PVC FITTINGS** 



























#### **PVC FITTINGS**



















ADAPTER (F)























C.B.: COHESIVE BELL-MOUTH



#### **PVC FITTINGS**

















#### **IMPORTED FITTINGS**



















#### **SPRINKLERS AND FITTINGS**



ATMACA ANGLED SPRINKLER HEAD



KARTAL IMPACT LARGE SPRINKLER



ROKET 65 WITH TRANSMISSION 2.5"



ROKET MT - WITH ONE TRANSMISSION 2"



ROKET 55 WITH TRANSMISSION 2"



**ROKET 40 WITH TRANSMISSION 2"** 



ROKET 60 WITH TRANSMISSION 2.5"



**ROKET 50 WITH TRANSMISSION 2"** 



ROKET HOBA WITH TRANSMISSION 1.5"



**ROKET 30 WITH TRANSMISSION 1.5"**