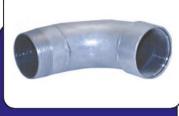

#### **GALVANIZED AND CAST FITTINGS**

WRENCH FLAT GALVANIZED RECEIVING HOSE CONNECTORS

CONNECTOR

GALVANIZED DIRECT PASSING HOSE CONNECTOR

**GALVANIZED FERTILIZATION ADAPTERS** 

**GALVANIZED SLEEVE COUPLING** 

GALVANIZED GOOSE-NECKS

CAST TEE

IRON SINGLE RUN FLANGE

FILTER PLATE FLAP