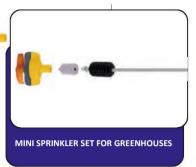

**GREENLINE SOCKET COLLARS** 

















EXTERNAL THREADED – INTERNAL THREADED



XTERNAL THREADED – INTERNAL THREADED













































# GREENLINE DRIP PIPE FITTINGS































































RING ATTACHMENT



NUT ATTACHMENT



RING BLIND TAP



SEALED RINGED OUTLET NIPPLE



SEALED OUTLET DOG NIPPLE



**NUT OUTLET NIPPLE** 



LAY FLAT OUTLET







LAY FLAT NUT OUTLET



CONICAL GASKET - ROUND GASKET





# **DRIP-FIT DRIP PIPE FITTINGS**





BALL-TYPE MINI VALVE





BALL-TYPE SCREW VALVE



**BALL-TYPE DUAL MINI VALVE** 



**BALL-TYPE DUAL SCREW VALVE** 





#### **DRIP-FIT DRIP PIPE FITTINGS**











































#### **DRIP-FIT DRIP PIPE FITTINGS**











































#### **DRIP-FIT DRIP PIPE FITTINGS**



































DISCHARGE RELIEF VALVE



#### **PVC VALVE AND MINI SPRINKLER**











































#### **GALVANIZED AND CAST FITTINGS**



WRENCH FLAT GALVANIZED RECEIVING HOSE CONNECTORS



CONNECTOR



GALVANIZED DIRECT PASSING HOSE CONNECTOR



**GALVANIZED FERTILIZATION ADAPTERS** 



**GALVANIZED SLEEVE COUPLING** 



GALVANIZED GOOSE-NECKS







CAST TEE















IRON SINGLE RUN FLANGE





FILTER PLATE FLAP



# GALVANIZED AND CAST FITTINGS







IMPORTED
GALVANIZED
FITTINGS













METAL FILTER AND SYSTEMS

















#### **METAL FILTER AND SYSTEMS**

































#### **LOCKED CONNECTION FITTINGS**











#### **LOCKED CON