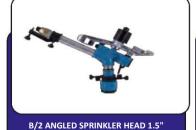

#### **SPRINKLERS AND FITTINGS**

ATMACA ANGLED SPRINKLER HEAD

KARTAL IMPACT LARGE SPRINKLER

ROKET 65 WITH TRANSMISSION 2.5"

ROKET MT - WITH ONE TRANSMISSION 2"

ROKET 55 WITH TRANSMISSION 2"

**ROKET 40 WITH TRANSMISSION 2"** 