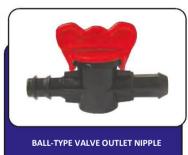

# GREENLINE DRIP PIPE FITTINGS

RING ATTACHMENT

NUT ATTACHMENT

RING BLIND TAP

SEALED RINGED OUTLET NIPPLE

SEALED OUTLET DOG NIPPLE

**NUT OUTLET NIPPLE** 

LAY FLAT OUTLET