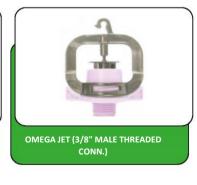

VANIZED FERTILIZATION ADAPTERS** 



**GALVANIZED SLEEVE COUPLING** 



GALVANIZED GOOSE-NECKS







CAST TEE















IRON SINGLE RUN FLANGE





FILTER PLATE FLAP



# GALVANIZED AND CAST FITTINGS







IMPORTED
GALVANIZED
FITTINGS













METAL FILTER AND SYSTEMS

















#### **METAL FILTER AND SYSTEMS**

































#### **LOCKED CONNECTION FITTINGS**











#### **LOCKED CONNECTION FITTINGS**

















# **PLASTIC FILTERS**

WITH GALVANIZED CLAMP OPTION























#### **VALVE GROUP**











**PVC FITTINGS** 



























#### **PVC FITTINGS**



















ADAPTER (F)























C.B.: COHESIVE BELL-MOUTH



#### **PVC FITTINGS**

















#### **IMPORTED FITTINGS**



















#### **SPRINKLERS AND FITTINGS**



ATMACA ANGLED SPRINKLER HEAD



KARTAL IMPACT LARGE SPRINKLER



ROKET 65 WITH TRANSMISSION 2.5"



ROKET MT - WITH ONE TRANSMISSION 2"



ROKET 55 WITH TRANSMISSION 2"



**ROKET 40 WITH TRANSMISSION 2"** 



ROKET 60 WITH TRANSMISSION 2.5"



**ROKET 50 WITH TRANSMISSION 2"** 



ROKET HOBA WITH TRANSMISSION 1.5"



**ROKET 30 WITH TRANSMISSION 1.5"** 



CAMLOCK CONNECTOR :1.5"-2"-D:2"



FOUR BEARING TRUSS VERTICAL STAND 2.5"x2" – 2.5"X2.5"



TRIPOD L STAND 2.5"x2" – 2.5"X2.5"



TRIPOD HEIGHT-ADJUSTED STAND 1.5" 50CM - 100 CM - 150 CM



FOUR BEARING VERTICAL STAND
2.5"x2" - 2.5"X2.5"



TRIPOD HEIGHT-ADJUSTED STAND 1"50CM-100 CM-150 CM



ATILGAN ANGLED SPRINKLER HEAD 1.5"







#### **SPRINKLERS AND FITTINGS**