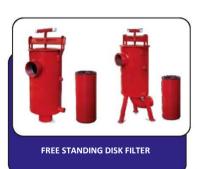

DUAL SCREW VALVE** 





#### **DRIP-FIT DRIP PIPE FITTINGS**











































#### **DRIP-FIT DRIP PIPE FITTINGS**











































#### **DRIP-FIT DRIP PIPE FITTINGS**



































DISCHARGE RELIEF VALVE



#### **PVC VALVE AND MINI SPRINKLER**











































#### **GALVANIZED AND CAST FITTINGS**



WRENCH FLAT GALVANIZED RECEIVING HOSE CONNECTORS



CONNECTOR



GALVANIZED DIRECT PASSING HOSE CONNECTOR



**GALVANIZED FERTILIZATION ADAPTERS** 



**GALVANIZED SLEEVE COUPLING** 



GALVANIZED GOOSE-NECKS







CAST TEE















IRON SINGLE RUN FLANGE





FILTER PLATE FLAP



# GALVANIZED AND CAST FITTINGS







IMPORTED
GALVANIZED
FITTINGS













METAL FILTER AND SYSTEMS

















#### **METAL FILTER AND SYSTEMS**

































#### **LOCKED CONNECTION FITTINGS**











#### **LOCKED CONNECTION FITTINGS**

















# **PLASTIC FILTERS**

WITH GALVANIZED CLAMP OPTION























#### **VALVE GROUP**











**PVC FITTINGS** 



























#### **PVC FITTINGS**



















ADAPTER (F)























C.B.: COHESIVE BELL-MOUTH



#### **PVC FITTINGS**

















#### **IMPORTED FITTINGS**



















#### **SPRINKLERS AND FITTINGS**



ATMACA ANGLED SPRINKLER HEAD



KARTAL IMPACT LARGE SPRINKLER



ROKET 65 WITH TRANSMISSION 2.5"



ROKET MT - WITH ONE TRANSMISSION 2"



ROKET 55 WITH TRANSMISSION 2"



**ROKET 40 WITH TRANSMISSION 2"** 



ROKET 60 WITH TRANSMISSION 2.