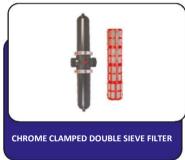

# GALVANIZED AND CAST FITTINGS

IMPORTED
GALVANIZED
FITTINGS

METAL FILTER AND SYSTEMS

#### **METAL FILTER AND SYSTEMS**