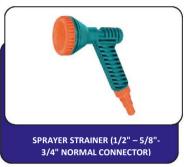

HOSE ATTACHMENT ½" ¾"

SPRAYER SET AUTOMATIC ½"
¾"

FUNCTIONAL SPRAYER AUTOMATIC  $\frac{1}{2}$ "  $\frac{3}{4}$ "

FUNCTIONAL SPRAYER SET AUTOMATIC ½" ¾"

AUTOMATIC SPRAYER STRAINER ½"

AUTOMATIC SPRAYER
STRAINER SET ¾"