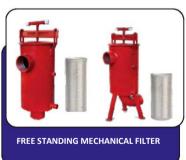

AL SCREW VALVE** 





#### **DRIP-FIT DRIP PIPE FITTINGS**











































#### **DRIP-FIT DRIP PIPE FITTINGS**











































#### **DRIP-FIT DRIP PIPE FITTINGS**



































DISCHARGE RELIEF VALVE



#### **PVC VALVE AND MINI SPRINKLER**











































#### **GALVANIZED AND CAST FITTINGS**



WRENCH FLAT GALVANIZED RECEIVING HOSE CONNECTORS



CONNECTOR



GALVANIZED DIRECT PASSING HOSE CONNECTOR



**GALVANIZED FERTILIZATION ADAPTERS** 



**GALVANIZED SLEEVE COUPLING** 



GALVANIZED GOOSE-NECKS







CAST TEE















IRON SINGLE RUN FLANGE





FILTER PLATE FLAP



# GALVANIZED AND CAST FITTINGS







IMPORTED
GALVANIZED
FITTINGS













METAL FILTER AND SYSTEMS

















#### **METAL FILTER AND SYSTEMS**

































#### **LOCKED CONNECTION FITTINGS**











#### **LOCKED CONNECTION FITTINGS**

















# **PLASTIC FILTERS**

WITH GALVANIZED CLAMP OPTION























#### **VALVE GROUP**











**PVC FITTINGS** 



























#### **PVC FITTINGS**



















ADAPTER (F)























C.B.: COHESIVE BELL-MOUTH



#### **PVC FITTINGS**

















#### **IMPORTED FITTINGS**



















#### **SPRINKLERS AND FITTINGS**



ATMACA ANGLED SPRINKLER HEAD



KARTAL IMPACT LARGE SPRINKLER



ROKET 65 WITH TRANSMISSION 2.5"



ROKET MT - WITH ONE TRANSMISSION 2"



ROKET 55 WITH TRANSMISSION 2"



**ROKET 40 WITH TRANSMISSION 2"** 



ROKET 60 WITH TRANSMISSION 2.5"