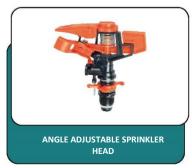

S**



ATMACA ANGLED SPRINKLER HEAD



KARTAL IMPACT LARGE SPRINKLER



ROKET 65 WITH TRANSMISSION 2.5"



ROKET MT - WITH ONE TRANSMISSION 2"



ROKET 55 WITH TRANSMISSION 2"



**ROKET 40 WITH TRANSMISSION 2"** 



ROKET 60 WITH TRANSMISSION 2.5"



**ROKET 50 WITH TRANSMISSION 2"** 



ROKET HOBA WITH TRANSMISSION 1.5"



**ROKET 30 WITH TRANSMISSION 1.5"** 



CAMLOCK CONNECTOR :1.5"-2"-D:2"



FOUR BEARING TRUSS VERTICAL STAND 2.5"x2" – 2.5"X2.5"



TRIPOD L STAND 2.5"x2" – 2.5"X2.5"



TRIPOD HEIGHT-ADJUSTED STAND 1.5" 50CM - 100 CM - 150 CM



FOUR BEARING VERTICAL STAND
2.5"x2" - 2.5"X2.5"



TRIPOD HEIGHT-ADJUSTED STAND 1"50CM-100 CM-150 CM



ATILGAN ANGLED SPRINKLER HEAD 1.5"







#### **SPRINKLERS AND FITTINGS**































GARDEN IRRIGATION EQUIPMENT











### **GARDEN IRRIGATION EQUIPMENT**











































#### **GARDEN IRRIGATION EQUIPMENT**











































# **GARDEN IRRIGATION EQUIPMENT**



QUARTET NOZZLE SET AUTOMATIC ½" ¾"



**AUTOMATIC CONNECTION** 



AUTOMATIC TWO-WAY INTER-CONNECTION ATTACHMENT



AUTOMATIC THREE-WAY INTER-CONNECTION
ATTACHMENT



AUTOMATIC CONNECTION (WATER STOP) ½" ¾"



DUAL DISTRIBUTOR 1" ½" 3/4"



QUARTET DISTRIBUTOR 1" ½" ¾"



AUTOMATIC FAUCET CONNECTION FEMALE



AUTOMATIC FAUCET CONNECTION FEMALE

½" 3/4"



AUTOMATIC, CLAMPED FAUCET CONNECTION



AUTOMATIC FAUCET CONNECTION MALE



AUTOMATIC FAUCET CONNECTION MALE ½" ¾"



HOSE ATTACHMENT ½" ¾"



SPRAYER SET AUTOMATIC ½"
¾"



FUNCTIONAL SPRAYER AUTOMATIC  $\frac{1}{2}$ "  $\frac{3}{4}$ "