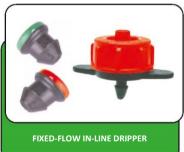

TOR



**GALVANIZED FERTILIZATION ADAPTERS** 



**GALVANIZED SLEEVE COUPLING** 



GALVANIZED GOOSE-NECKS







CAST TEE















IRON SINGLE RUN FLANGE





FILTER PLATE FLAP



# GALVANIZED AND CAST FITTINGS







IMPORTED
GALVANIZED
FITTINGS













METAL FILTER AND SYSTEMS

















#### **METAL FILTER AND SYSTEMS**

































#### **LOCKED CONNECTION FITTINGS**











#### **LOCKED CONNECTION FITTINGS**

















# **PLASTIC FILTERS**

WITH GALVANIZED CLAMP OPTION























#### **VALVE GROUP**











**PVC FITTINGS** 



























#### **PVC FITTINGS**



















ADAPTER (F)























C.B.: COHESIVE BELL-MOUTH



#### **PVC FITTINGS**

















#### **IMPORTED FITTINGS**



















#### **SPRINKLERS AND FITTINGS**



ATMACA ANGLED SPRINKLER HEAD



KARTAL IMPACT LARGE SPRINKLER



ROKET 65 WITH TRANSMISSION 2.5"



ROKET MT - WITH ONE TRANSMISSION 2"



ROKET 55 WITH TRANSMISSION 2"



**ROKET 40 WITH TRANSMISSION 2"** 



ROKET 60 WITH TRANSMISSION 2.5"



**ROKET 50 WITH TRANSMISSION 2"** 



ROKET HOBA WITH TRANSMISSION 1.5"



**ROKET 30 WITH TRANSMISSION 1.5"** 



CAMLOCK CONNECTOR :1.5"-2"-D:2"



FOUR BEARING TRUSS VERTICAL STAND 2.5"x2" – 2.5"X2.5"



TRIPOD L STAND 2.5"x2" – 2.5"X2.5"



TRIPOD HEIGHT-ADJUSTED STAND 1.5" 50CM - 100 CM - 150 CM



FOUR BEARING VERTICAL STAND
2.5"x2" - 2.5"X2.5"



TRIPOD HEIGHT-ADJUSTED STAND 1"50CM-100 CM-150 CM



ATILGAN ANGLED SPRINKLER HEAD 1.5"







#### **SPRINKLERS AND FITTINGS**