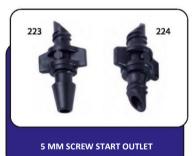

# **DRIP-FIT DRIP PIPE FITTINGS**

BALL-TYPE MINI VALVE

BALL-TYPE SCREW VALVE

**BALL-TYPE DUAL MINI VALVE** 

**BALL-TYPE DUAL SCREW VALVE** 

#### **DRIP-FIT DRIP PIPE FITTINGS**