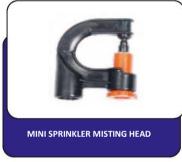

#### **SPRINKLERS AND FITTINGS**

ATMACA ANGLED SPRINKLER HEAD

KARTAL IMPACT LARGE SPRINKLER

ROKET 65 WITH TRANSMISSION 2.5"

ROKET MT - WITH ONE TRANSMISSION 2"

ROKET 55 WITH TRANSMISSION 2"

**ROKET 40 WITH TRANSMISSION 2"** 