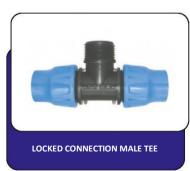

P PIPE FITTINGS**











































#### **DRIP-FIT DRIP PIPE FITTINGS**



































DISCHARGE RELIEF VALVE



#### **PVC VALVE AND MINI SPRINKLER**











































#### **GALVANIZED AND CAST FITTINGS**



WRENCH FLAT GALVANIZED RECEIVING HOSE CONNECTORS



CONNECTOR



GALVANIZED DIRECT PASSING HOSE CONNECTOR



**GALVANIZED FERTILIZATION ADAPTERS** 



**GALVANIZED SLEEVE COUPLING** 



GALVANIZED GOOSE-NECKS







CAST TEE















IRON SINGLE RUN FLANGE





FILTER PLATE FLAP



# GALVANIZED AND CAST FITTINGS







IMPORTED
GALVANIZED
FITTINGS













METAL FILTER AND SYSTEMS

















#### **METAL FILTER AND SYSTEMS**

































#### **LOCKED CONNECTION FITTINGS**











#### **LOCKED CONNECTION FITTINGS**

















# **PLASTIC FILTERS**

WITH GALVANIZED CLAMP OPTION























#### **VALVE GROUP**











**PVC FITTINGS** 



























#### **PVC FITTINGS**



















ADAPTER (F)























C.B.: COHESIVE BELL-MOUTH



#### **PVC FITTINGS**

















#### **IMPORTED FITTINGS**



















#### **SPRINKLERS AND FITTINGS**



ATMACA ANGLED SPRINKLER HEAD



KARTAL IMPACT LARGE SPRINKLER



ROKET 65 WITH TRANSMISSION 2.5"



ROKET MT - WITH ONE TRANSMISSION 2"



ROKET 55 WITH TRANSMISSION 2"



**ROKET 40 WITH TRANSMISSION 2"** 



ROKET 60 WITH TRANSMISSION 2.5"



**ROKET 50 WITH TRANSMISSION 2"** 



ROKET HOBA WITH TRANSMISSION 1.5"



**ROKET 30 WITH TRANSMISSION 1.5"** 



CAM