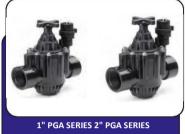

AUTOMATIC ½" ¾"



**AUTOMATIC CONNECTION** 



AUTOMATIC TWO-WAY INTER-CONNECTION ATTACHMENT



AUTOMATIC THREE-WAY INTER-CONNECTION
ATTACHMENT



AUTOMATIC CONNECTION (WATER STOP) ½" ¾"



DUAL DISTRIBUTOR 1" ½" 3/4"



QUARTET DISTRIBUTOR 1" ½" ¾"



AUTOMATIC FAUCET CONNECTION FEMALE



AUTOMATIC FAUCET CONNECTION FEMALE

½" 3/4"



AUTOMATIC, CLAMPED FAUCET CONNECTION



AUTOMATIC FAUCET CONNECTION MALE



AUTOMATIC FAUCET CONNECTION MALE ½" ¾"



HOSE ATTACHMENT ½" ¾"



SPRAYER SET AUTOMATIC ½"
¾"



FUNCTIONAL SPRAYER AUTOMATIC  $\frac{1}{2}$ "  $\frac{3}{4}$ "



FUNCTIONAL SPRAYER SET AUTOMATIC ½" ¾"



AUTOMATIC SPRAYER STRAINER ½"



AUTOMATIC SPRAYER
STRAINER SET ¾"



SPRINKLER HEAD (CARBON PACKAGING)



#### **AUTOMATIC IRRIGATION SYSTEMS & LANDSCAPING PRODUCTS**