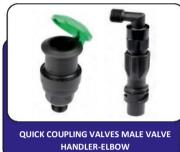

# **GARDEN IRRIGATION EQUIPMENT**

QUARTET NOZZLE SET AUTOMATIC ½" ¾"

**AUTOMATIC CONNECTION** 

AUTOMATIC TWO-WAY INTER-CONNECTION ATTACHMENT

AUTOMATIC THREE-WAY INTER-CONNECTION
ATTACHMENT

AUTOMATIC CONNECTION (WATER STOP) ½" ¾"