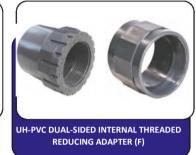

ZED DIRECT PASSING HOSE CONNECTOR



**GALVANIZED FERTILIZATION ADAPTERS** 



**GALVANIZED SLEEVE COUPLING** 



GALVANIZED GOOSE-NECKS







CAST TEE















IRON SINGLE RUN FLANGE





FILTER PLATE FLAP



# GALVANIZED AND CAST FITTINGS







IMPORTED
GALVANIZED
FITTINGS













METAL FILTER AND SYSTEMS

















#### **METAL FILTER AND SYSTEMS**

































#### **LOCKED CONNECTION FITTINGS**











#### **LOCKED CONNECTION FITTINGS**

















# **PLASTIC FILTERS**

WITH GALVANIZED CLAMP OPTION























#### **VALVE GROUP**











**PVC FITTINGS** 



























#### **PVC FITTINGS**



















ADAPTER (F)























C.B.: COHESIVE BELL-MOUTH



#### **PVC FITTINGS**

















#### **IMPORTED FITTINGS**



















#### **SPRINKLERS AND FITTINGS**



ATMACA ANGLED SPRINKLER HEAD



KARTAL IMPACT LARGE SPRINKLER



ROKET 65 WITH TRANSMISSION 2.5"



ROKET MT - WITH ONE TRANSMISSION 2"



ROKET 55 WITH TRANSMISSION 2"



**ROKET 40 WITH TRANSMISSION 2"** 



ROKET 60 WITH TRANSMISSION 2.5"



**ROKET 50 WITH TRANSMISSION 2"** 



ROKET HOBA WITH TRANSMISSION 1.5"



**ROKET 30 WITH TRANSMISSION 1.5"** 



CAMLOCK CONNECTOR :1.5"-2"-D:2"



FOUR BEARING TRUSS VERTICAL STAND 2.5"x2" – 2.5"X2.5"



TRIPOD L STAND 2.5"x2" – 2.5"X2.5"



TRIPOD HEIGHT-ADJUSTED STAND 1.5" 50CM - 100 CM - 150 CM



FOUR BEARING VERTICAL STAND
2.5"x2" - 2.5"X2.5"



TRIPOD HEIGHT-ADJUSTED STAND 1"50CM-100 CM-150 CM



ATILGAN ANGLED SPRINKLER HEAD 1.5"







#### **SPRINKLERS AN