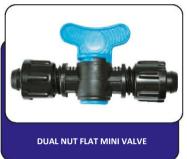

# **DRIP-FIT DRIP PIPE FITTINGS**

BALL-TYPE MINI VALVE

BALL-TYPE SCREW VALVE

**BALL-TYPE DUAL MINI VALVE** 

**BALL-TYPE DUAL SCREW VALVE** 