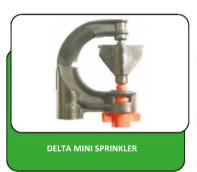

**GALVANIZED FERTILIZATION ADAPTERS** 



**GALVANIZED SLEEVE COUPLING** 



GALVANIZED GOOSE-NECKS







CAST TEE















IRON SINGLE RUN FLANGE





FILTER PLATE FLAP



# GALVANIZED AND CAST FITTINGS







IMPORTED
GALVANIZED
FITTINGS













METAL FILTER AND SYSTEMS

















#### **METAL FILTER AND SYSTEMS**

































#### **LOCKED CONNECTION FITTINGS**











#### **LOCKED CONNECTION FITTINGS**

















# **PLASTIC FILTERS**

WITH GALVANIZED CLAMP OPTION























#### **VALVE GROUP**











**PVC FITTINGS** 



























#### **PVC FITTINGS**



















ADAPTER (F)























C.B.: COHESIVE BELL-MOUTH



#### **PVC FITTINGS**

















#### **IMPORTED FITTINGS**



















#### **SPRINKLERS AND FITTINGS**



ATMACA ANGLED SPRINKLER HEAD



KARTAL IMPACT LARGE SPRINKLER



ROKET 65 WITH TRANSMISSION 2.5"



ROKET MT - WITH ONE TRANSMISSION 2"



ROKET 55 WITH TRANSMISSION 2"



**ROKET 40 WITH TRANSMISSION 2"** 



ROKET 60 WITH TRANSMISSION 2.5"



**ROKET 50 WITH TRANSMISSION 2"** 



ROKET HOBA WITH TRANSMISSION 1.5"



**ROKET 30 WITH TRANSMISSION 1.5"** 



CAMLOCK CONNECTOR :1.5"-2"-D:2"



FOUR BEARING TRUSS VERTICAL STAND 2.5"x2" – 2.5"X2.5"



TRIPOD L STAND 2.5"x2" – 2.5"X2.5"



TRIPOD HEIGHT-ADJUSTED STAND 1.5" 50CM - 100 CM - 150 CM



FOUR BEARING VERTICAL STAND
2.5"x2" - 2.5"X2.5"



TRIPOD HEIGHT-ADJUSTED STAND 1"50CM-100 CM-150 CM



ATILGAN ANGLED SPRINKLER HEAD 1.5"







#### **SPRINKLERS AND FITTINGS**